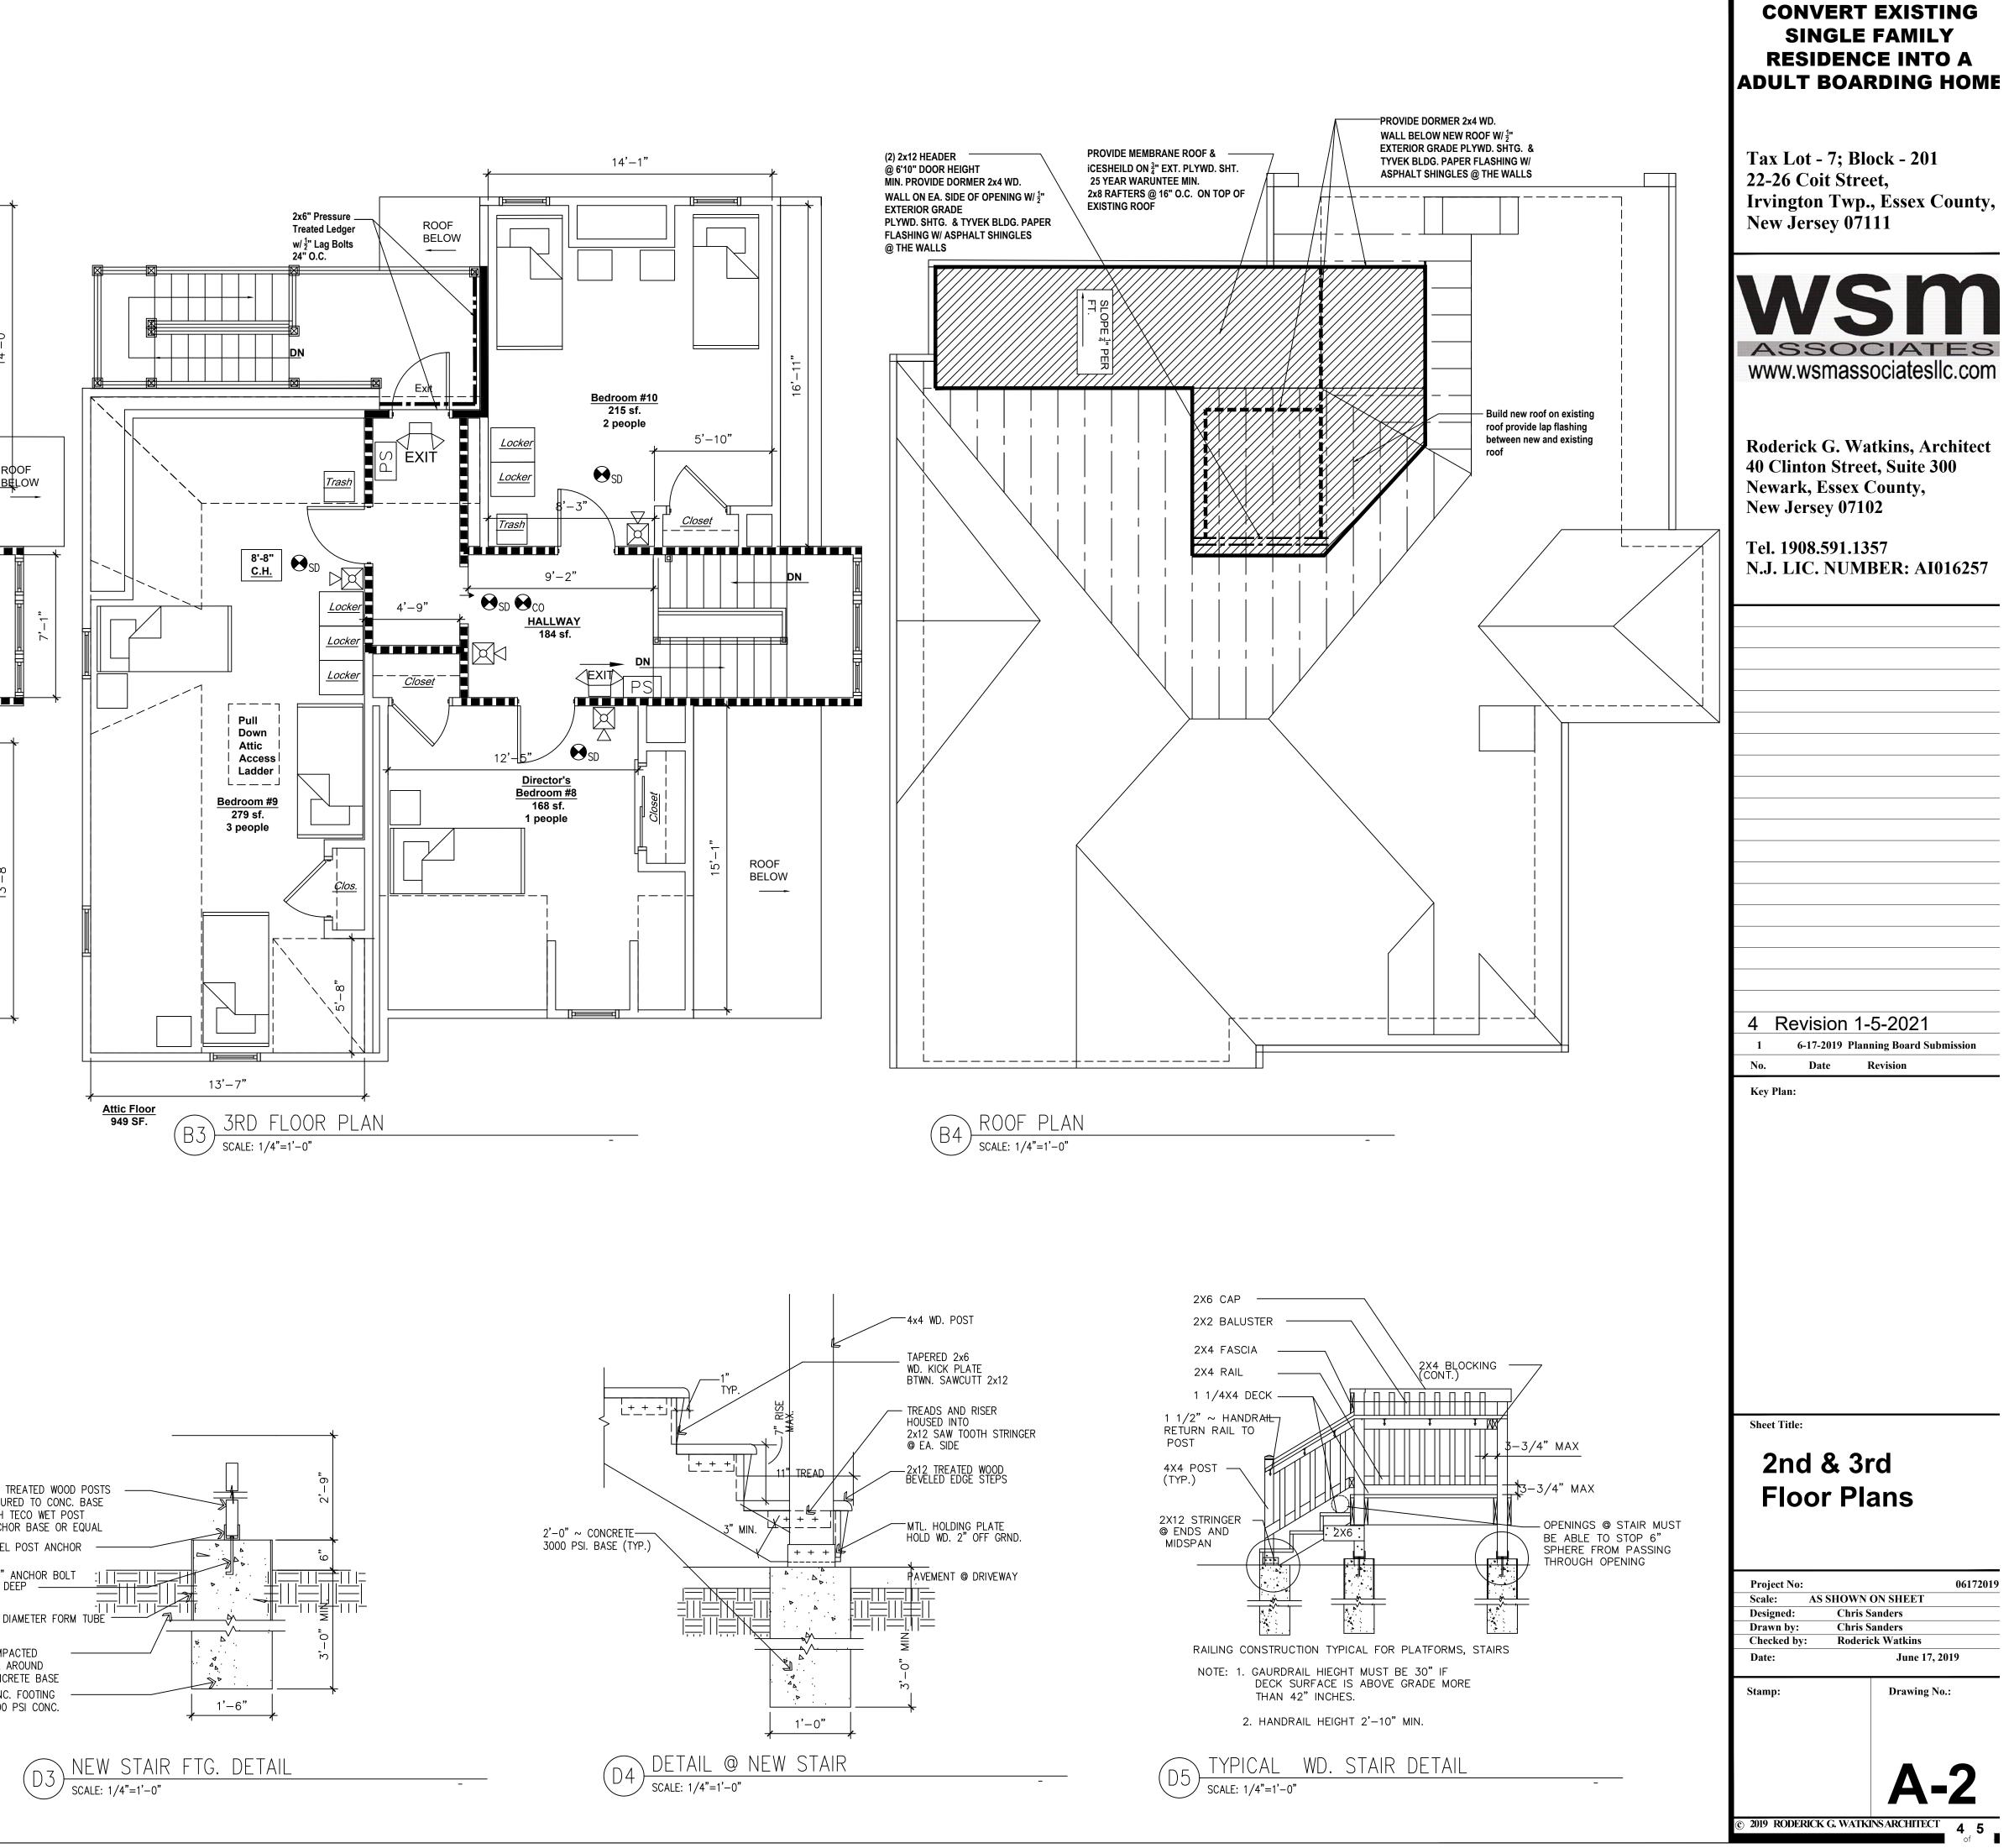

### **CONVERT EXISTING** SINGLE FAMILY **RESIDENCE INTO A** ADULT BOARDING HOME

**Tax Lot - 7; Block - 201** 22-26 Coit Street, Irvington Twp., Essex County, New Jersey 07111

Roderick G. Watkins, Architect 40 Clinton Street, Suite 300 Newark, Essex County, New Jersey 07102

Tel. 1908.591.1357 N.J. LIC. NUMBER: AI016257

3 Revision 11-2-2020 2 Revision 2-24-2020 6-17-2019 Planning Board Submission Date Revision

Key Plan:

Sheet Title:

# **Existing Pictures**, Basement & 1st **Floor Plans**

| Project No:              | 06172019          |  |  |
|--------------------------|-------------------|--|--|
| Scale: AS SHOWN ON SHEET |                   |  |  |
| Designed: Chris          | Chris Sanders     |  |  |
| Drawn by: Chris          | Sanders           |  |  |
| Checked by: Rode         | rick Watkins      |  |  |
| Date: June 17, 2019      |                   |  |  |
| Stamp:                   | Drawing No.:      |  |  |
|                          | <b>A-1</b>        |  |  |
| © 2019 RODERICK G. WAT   | KINSARCHITECT 3 5 |  |  |