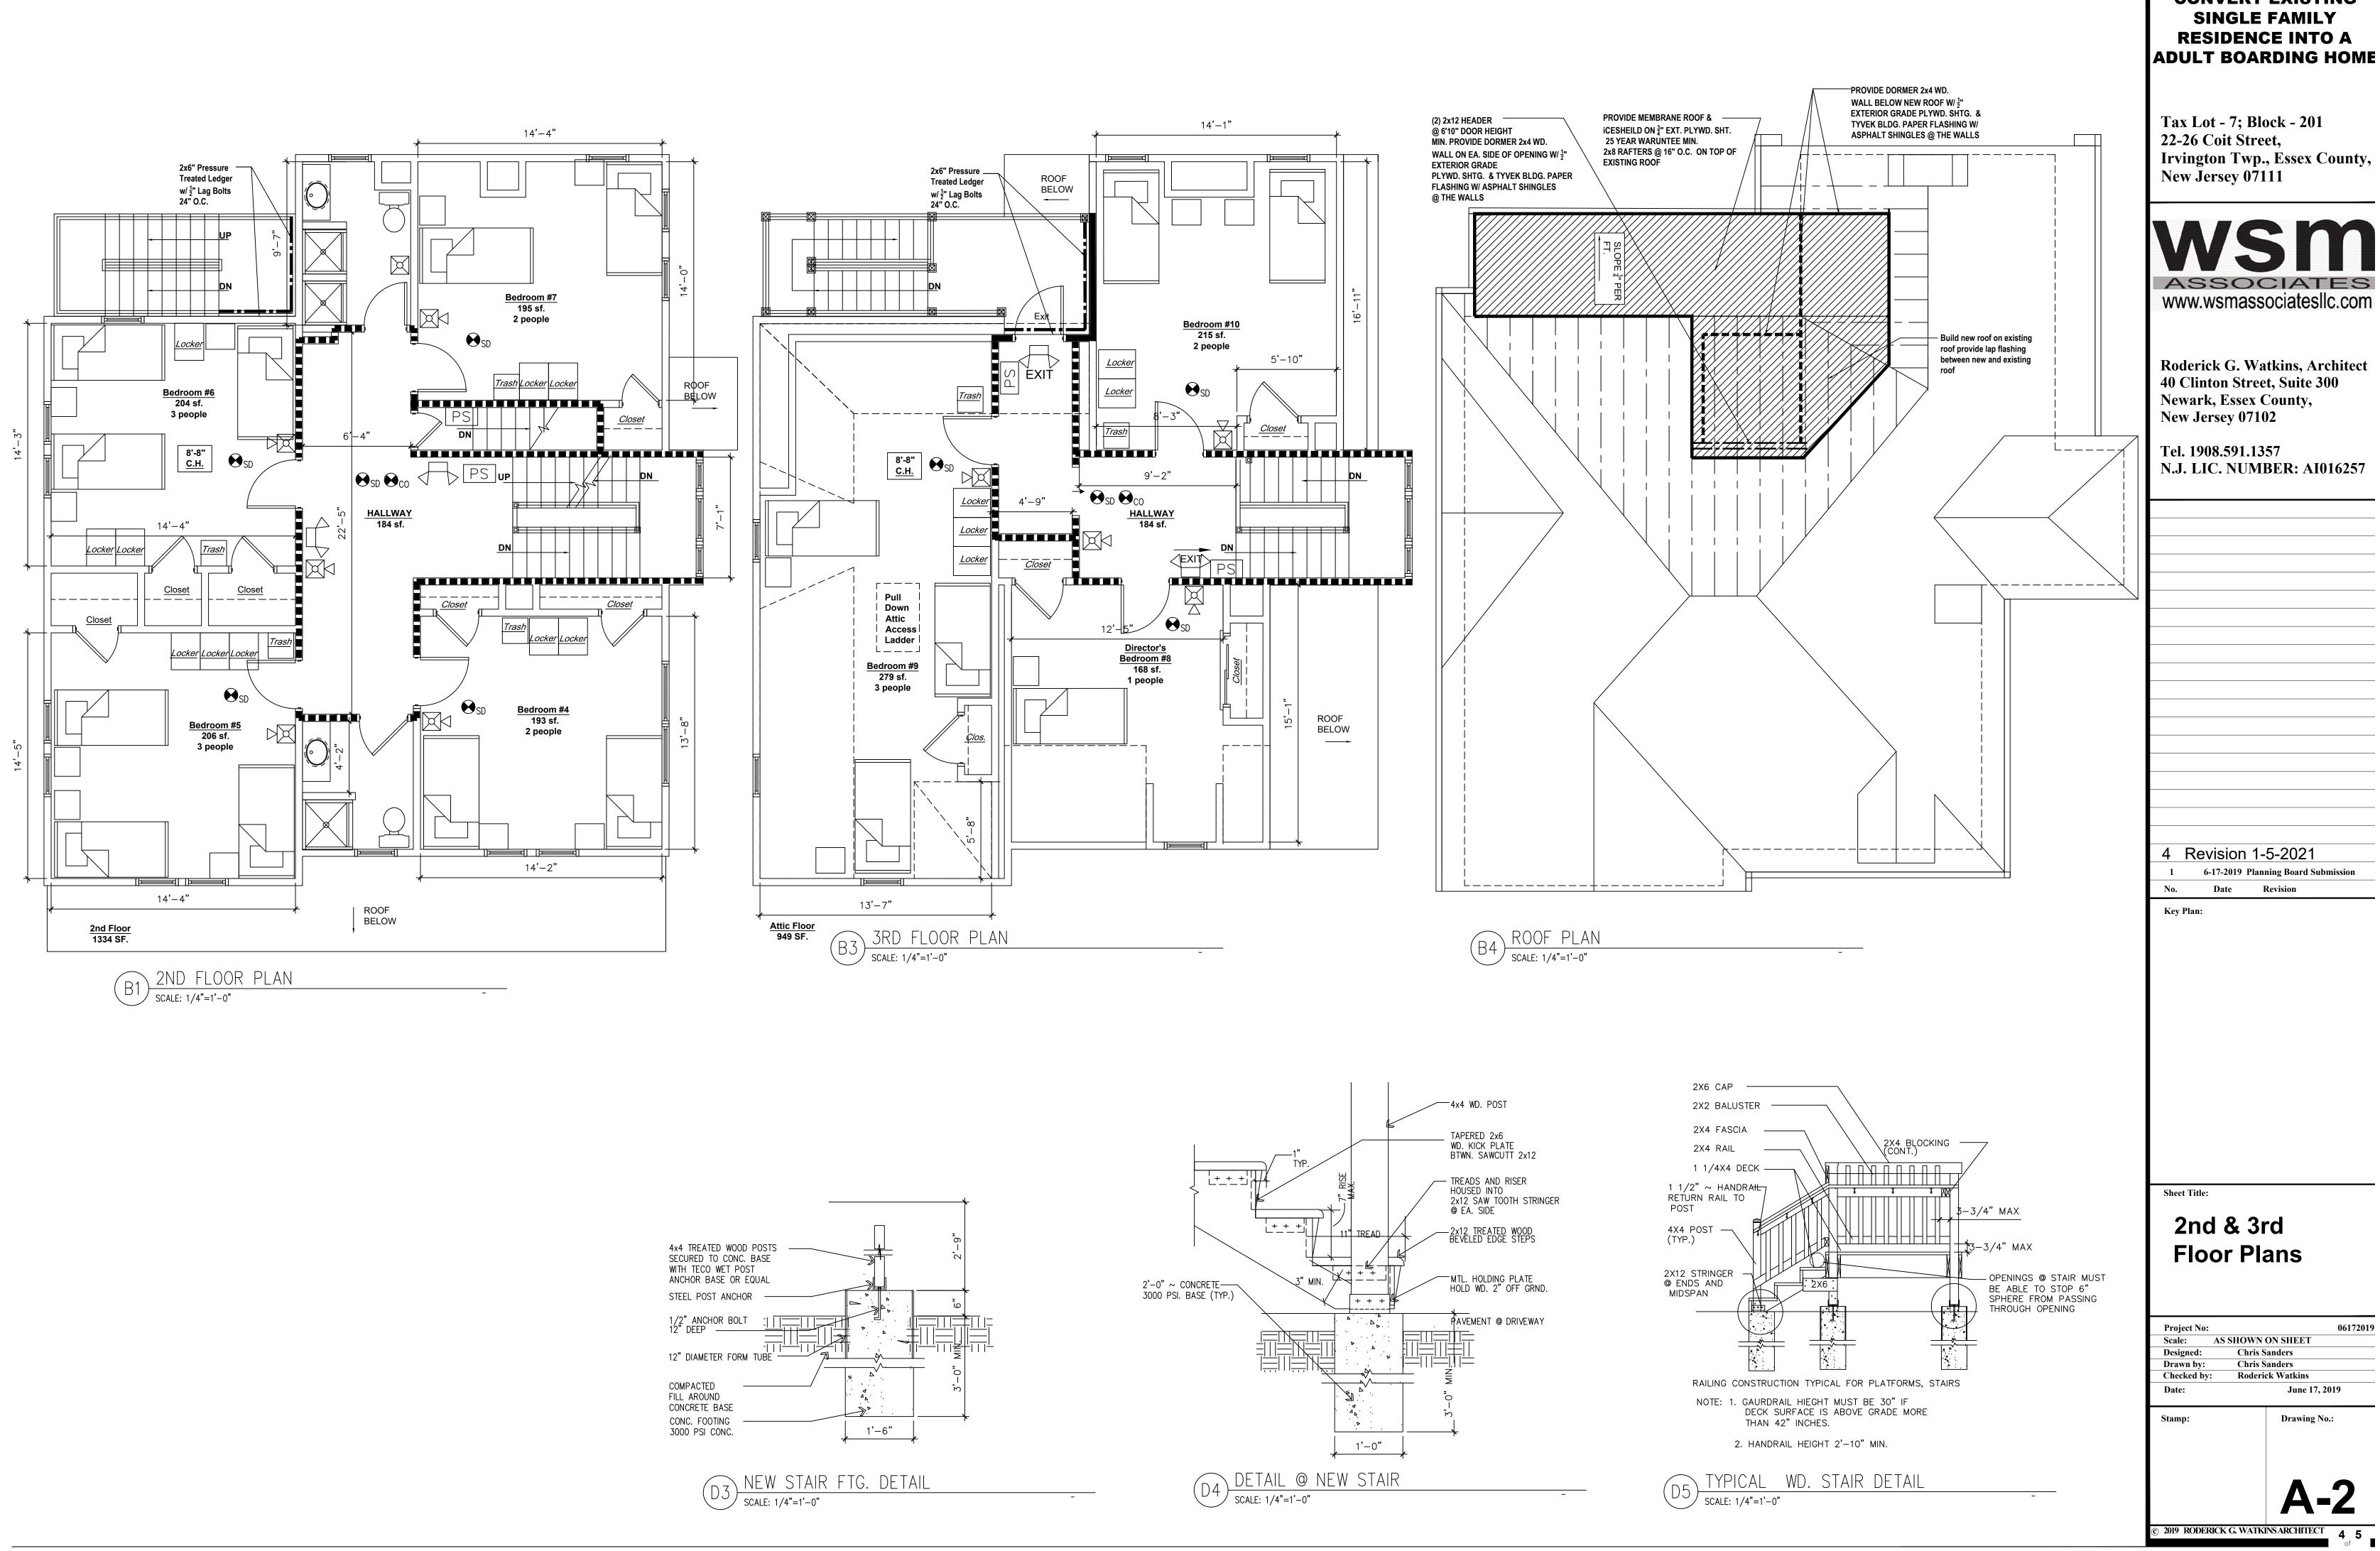

### **CONVERT EXISTING** SINGLE FAMILY **RESIDENCE INTO A** ADULT BOARDING HOME

**Tax Lot - 7; Block - 201** 22-26 Coit Street, Irvington Twp., Essex County, New Jersey 07111

Roderick G. Watkins, Architect 40 Clinton Street, Suite 300 Newark, Essex County, New Jersey 07102

Tel. 1908.591.1357 N.J. LIC. NUMBER: AI016257

3 Revision 11-2-2020 2 Revision 2-24-2020 6-17-2019 Planning Board Submission Date Revision

Key Plan:

Sheet Title:

# **Existing Pictures**, Basement & 1st **Floor Plans**

| Project No:              | 06172019          |  |  |
|--------------------------|-------------------|--|--|
| Scale: AS SHOWN ON SHEET |                   |  |  |
| Designed: Chris          | Chris Sanders     |  |  |
| Drawn by: Chris          | Sanders           |  |  |
| Checked by: Rode         | rick Watkins      |  |  |
| Date: June 17, 2019      |                   |  |  |
| Stamp:                   | Drawing No.:      |  |  |
|                          | <b>A-1</b>        |  |  |
| © 2019 RODERICK G. WAT   | KINSARCHITECT 3 5 |  |  |