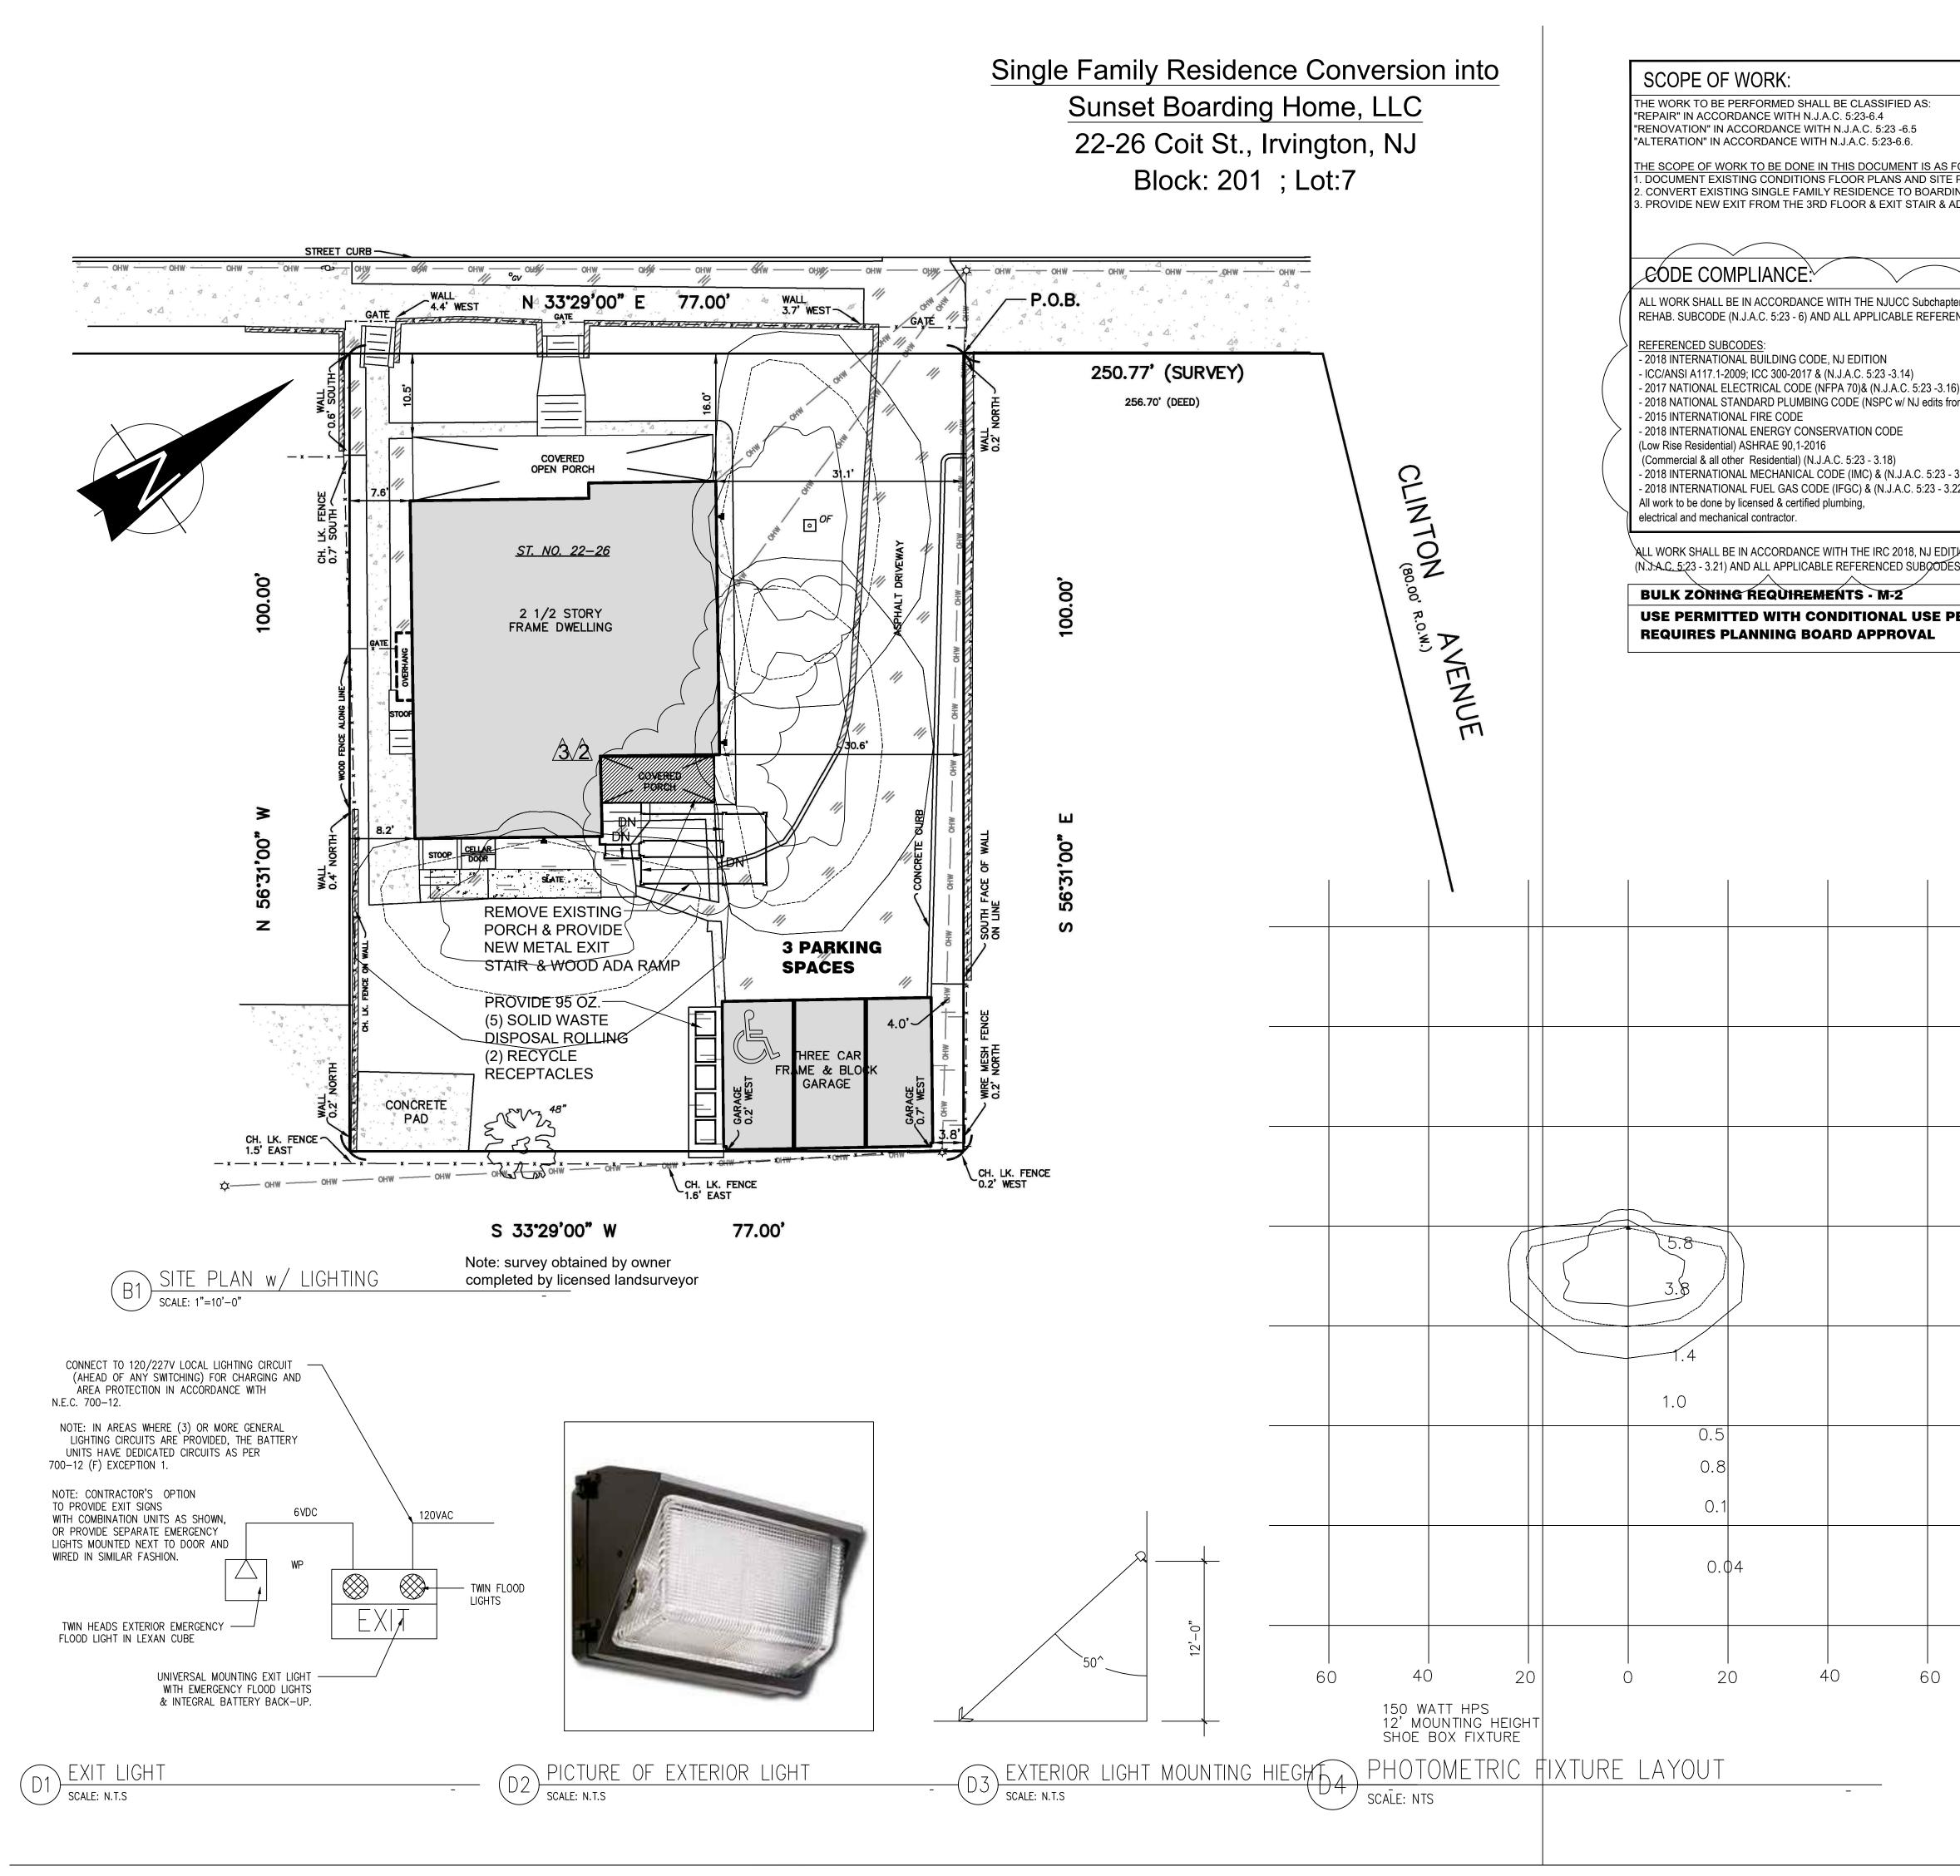

| Owner : 22                 |                                             |                                                                      | Property, LLC (91                                                                                                                                                                  |                      | CONVERT                        | EXISTING                                      |
|----------------------------|---------------------------------------------|----------------------------------------------------------------------|------------------------------------------------------------------------------------------------------------------------------------------------------------------------------------|----------------------|--------------------------------|-----------------------------------------------|
|                            | SHEET<br>NUMBER                             | DRAWING<br>NUMBER                                                    | DRAWING TI                                                                                                                                                                         | ITLE                 |                                |                                               |
|                            |                                             |                                                                      | ARCHITECTURAL                                                                                                                                                                      |                      | ADULT BOA                      | CE INTO A                                     |
|                            | 1                                           | S-1                                                                  | SURVEY                                                                                                                                                                             |                      |                                |                                               |
| OLLOWS:                    | 2                                           | T-1                                                                  | COVER SHEET CODE DATA & SI                                                                                                                                                         | TE PLAN w/ LIGHTING  |                                |                                               |
| PLAN<br>NG HOME<br>DA RAMP | 3                                           | A-1                                                                  | EXISTING PICTURES, BASEMEN                                                                                                                                                         | T & 1ST FLOOR PLANS  | Tax Lot - 7; Bl                | lock - 201                                    |
|                            | 4                                           | A-2                                                                  | 2ND & 3RD FLOOR PLANS                                                                                                                                                              |                      | 22-26 Coit Stre                | eet,                                          |
|                            | 5                                           | A-3                                                                  | ELEVATIONS                                                                                                                                                                         |                      |                                | ., Essex County                               |
|                            | BUIL                                        | DING C                                                               | ODE DATA:                                                                                                                                                                          |                      | New Jersey 07                  | 111                                           |
| r 6                        |                                             |                                                                      | E IN ACCORDANCE WITH THE N.                                                                                                                                                        |                      |                                |                                               |
| NCED SUBCODES.<br>m 3.15)  | USE GR<br>MORE T<br>1. EX<br>2. NI<br>3. SF | OUP - I-1 CO<br>HAN 16 PEO<br>(ISTING USE                            |                                                                                                                                                                                    | RD AND CARE FACILITY | ASSO                           | S M<br>sociates IIC.com                       |
| 9.20)<br>2)                | 5. AF<br>6. SF<br>7. CC<br>8. M/<br>9. M/   | REA OF WOR<br>PECIFIC USE<br>ONSTRUCTIC<br>AXIMUM LIVE<br>AXIMUM OCC | K: REAR EXIT STAIR & RAMP<br>: BOARDING HOME<br>DN CLASSIFICATION: 5B<br>E LOAD: 40 PSF.<br>CUPANCY LOAD: 20 PERMANENT<br><u>1 OPERATOR</u><br>21 TOTAL<br>KING: 3 SPACES ON SITE. | RESIDENTS            |                                | atkins, Architect<br>et, Suite 300<br>County, |
| ю́N<br>S.                  |                                             | LEG                                                                  | END                                                                                                                                                                                | _                    | new Jersey 071                 | 02                                            |
|                            |                                             | P                                                                    | PENDANT MOUNTED FIXTURE                                                                                                                                                            | =                    | Tel. 1908.591.13               |                                               |
| ERMIT                      |                                             |                                                                      | J FLOURESCENT 1'x4' FIXTURE                                                                                                                                                        |                      | N.J. LIC. NUM                  | IBER: AI016257                                |
|                            |                                             | <br>R                                                                | - SURFACE MOUNTED INCANDESCEN                                                                                                                                                      |                      |                                |                                               |
|                            |                                             |                                                                      | RECESSED INCANDESCENT FIXTUR                                                                                                                                                       | E                    |                                |                                               |
|                            |                                             |                                                                      | WALL MOUNTED LIGHT FIXTURE                                                                                                                                                         |                      |                                |                                               |
|                            |                                             | H®<br>IF                                                             | EXTERIOR LIGHT FIXTURE ON SENSOR                                                                                                                                                   |                      |                                |                                               |
|                            |                                             | HE<br>                                                               | EXISTING WALL TO BE REMOVED                                                                                                                                                        |                      |                                |                                               |
|                            |                                             |                                                                      | <ul> <li>NEW WALL @ INTERIOR 2x4 WD.</li> <li>@ 16" O.C. 5/8" GWB. @ EA. SII</li> </ul>                                                                                            |                      |                                |                                               |
|                            |                                             |                                                                      | <ul> <li>NEW WALL @ EXTERIOR 2x4 WD.</li> <li>@ 16" O.C. 5/8" ON INTERIOR 1,</li> </ul>                                                                                            | /2" PLYWD.           |                                |                                               |
|                            |                                             |                                                                      | © EXTERIOR 15# BLDG. PAPER ,<br>VINYL SIDING TO MATCH EXISTING                                                                                                                     | R-13 INSUL.<br>G     |                                |                                               |
|                            |                                             |                                                                      | INFILL WALL SEE WALL TYPES<br>ABOVE FOR EXTERIOR OR INTERIO<br>WALL DESCRIPTIONS                                                                                                   | OR                   |                                |                                               |
| I                          |                                             |                                                                      | EXISTING WALL TO REMAIN                                                                                                                                                            |                      |                                |                                               |
|                            |                                             |                                                                      | ■ 1 HR RATED WALL 🖁 TYPE "X" G                                                                                                                                                     | YP. BD. ONE SIDE     |                                |                                               |
| 6                          | 0                                           |                                                                      | EXISTING DOOR TO BE REMOVED                                                                                                                                                        |                      |                                |                                               |
|                            |                                             |                                                                      | EXISTING DOOR                                                                                                                                                                      |                      |                                |                                               |
|                            |                                             |                                                                      | NEW DOOR (SELECTED BY OWNER)<br>NOTE: ALL INTERIOR DOORS TO BA<br>& BEDROOMS PROVIDE 1" UNDERCU                                                                                    |                      |                                |                                               |
|                            | 0                                           | r<br>N L C                                                           | & LOCKSET HARDWARE                                                                                                                                                                 | I FOR VENTING        |                                |                                               |
| 4                          | -0                                          | N.I.C<br>V.I.F<br>A.F.                                               | . VERIFY IN FIELD                                                                                                                                                                  |                      | 3 Revision                     |                                               |
|                            |                                             | CJ                                                                   | CONTROL JOINT                                                                                                                                                                      |                      | 2 Revision 2                   |                                               |
|                            |                                             |                                                                      |                                                                                                                                                                                    |                      | 1 6-17-2019 Pla<br>No. Date    | nning Board Submission<br>Revision            |
|                            |                                             | SD 🔂                                                                 | COMBINATION                                                                                                                                                                        |                      | Key Plan:                      |                                               |
| 2                          | 20                                          |                                                                      | CO CARBON MONOXIDE DETECTOR<br>AND SMOKE DETECTOR<br>HD HEAT DETECTOR                                                                                                              |                      | ·                              |                                               |
|                            |                                             |                                                                      |                                                                                                                                                                                    |                      |                                |                                               |
|                            |                                             |                                                                      | NEW ELECTRICAL CONDUIT                                                                                                                                                             |                      |                                |                                               |
| (                          | ſ                                           | <b>⊕</b>                                                             | MOUNT © 12" A.F.F.                                                                                                                                                                 |                      |                                |                                               |
|                            | ر                                           |                                                                      | MOUNT BATHROOM GFI @<br>MOUNT KITCHEN GFI @ 4                                                                                                                                      | ⊅ 38"A.F.F.          |                                |                                               |
|                            |                                             | \$                                                                   | (WALL HT. 12" AFF<br>SINGLE LIGHT SWITCH                                                                                                                                           | )                    |                                |                                               |
|                            |                                             | \$                                                                   |                                                                                                                                                                                    |                      |                                |                                               |
| 2                          | 20                                          | \$                                                                   | TRIPLE LIGHT SWITCH IN LOCK B                                                                                                                                                      | ох                   |                                |                                               |
|                            |                                             | 4                                                                    | WALL SECTION                                                                                                                                                                       |                      |                                |                                               |
|                            |                                             | يو.<br>4_                                                            | ₽ EMERGENCY LIGHTS                                                                                                                                                                 |                      |                                |                                               |
|                            |                                             | 4                                                                    | ्<br>भू                                                                                                                                                                            |                      |                                |                                               |
| 4                          | -0                                          | N.I.                                                                 | C. NOT IN CONTRACT                                                                                                                                                                 | 0.                   |                                |                                               |
|                            |                                             | V.I.<br>A.F                                                          |                                                                                                                                                                                    |                      | Sheet Title:                   |                                               |
|                            |                                             | 0                                                                    | SD SMOKE DETECTOR                                                                                                                                                                  |                      | TITLE S                        | HEEI                                          |
|                            |                                             |                                                                      | CO CARBON MONOXIDE DETECTOR                                                                                                                                                        |                      | <b>Baseme</b>                  | nt                                            |
|                            | 0                                           | X<br>X                                                               |                                                                                                                                                                                    | STROBE               | & 1st Fl                       | oor                                           |
|                            |                                             | WP<br>(PS                                                            |                                                                                                                                                                                    |                      |                                |                                               |
|                            |                                             |                                                                      |                                                                                                                                                                                    |                      |                                |                                               |
|                            |                                             |                                                                      |                                                                                                                                                                                    | C                    | Project No:<br>Scale: AS SHOWN | 061720<br>N ON SHEET                          |
|                            |                                             | AF                                                                   | PROVAL                                                                                                                                                                             | .3                   | Designed: Chris                | Sanders<br>Sanders                            |
| <br>80                     |                                             |                                                                      |                                                                                                                                                                                    |                      | Checked by: Roder              | rick Watkins                                  |
| OU                         |                                             | DARD CHA                                                             | IRMAN                                                                                                                                                                              | DATE                 | Date:                          | June 17, 2019                                 |
|                            |                                             |                                                                      |                                                                                                                                                                                    |                      | Stamp:                         | Drawing No.:                                  |
|                            |                                             | DARD SEC                                                             | RETARY                                                                                                                                                                             | DATE                 |                                |                                               |
|                            |                                             |                                                                      |                                                                                                                                                                                    |                      |                                |                                               |
|                            |                                             | TY ENGINE                                                            | ER                                                                                                                                                                                 | DATE                 |                                | T-1                                           |
|                            |                                             |                                                                      |                                                                                                                                                                                    |                      |                                |                                               |
|                            |                                             |                                                                      |                                                                                                                                                                                    |                      | © 2019 RODERICK G. WATT        |                                               |

| <u>Owner</u> : 22-         |                                                                                                                                                                                               | Property, LLC (9 <sup>-</sup>                                                                                                                                                                                                                    | /                                  | CONVERT                                            | EXISTING                |
|----------------------------|-----------------------------------------------------------------------------------------------------------------------------------------------------------------------------------------------|--------------------------------------------------------------------------------------------------------------------------------------------------------------------------------------------------------------------------------------------------|------------------------------------|----------------------------------------------------|-------------------------|
|                            | SHEET DRAWING<br>NUMBER NUMBER                                                                                                                                                                | DRAWING T                                                                                                                                                                                                                                        | ITLE                               |                                                    | FAMILY                  |
|                            |                                                                                                                                                                                               | ARCHITECTURAL                                                                                                                                                                                                                                    |                                    | _                                                  | CE INTO A<br>RDING HOME |
|                            | 1 S-1                                                                                                                                                                                         | SURVEY                                                                                                                                                                                                                                           |                                    |                                                    |                         |
| OLLOWS:                    | 2 T-1                                                                                                                                                                                         | COVER SHEET CODE DATA &                                                                                                                                                                                                                          | SITE PLAN w/ LIGHTING              |                                                    |                         |
| PLAN<br>NG HOME<br>DA RAMP | 3 A-1                                                                                                                                                                                         | EXISTING PICTURES, BASEME                                                                                                                                                                                                                        | ENT & 1ST FLOOR PLANS              | Tax Lot - 7; Bl                                    | ock - 201               |
|                            | 4 A-2                                                                                                                                                                                         | 2ND & 3RD FLOOR PLANS                                                                                                                                                                                                                            |                                    | 22-26 Coit Stre                                    | eet,                    |
|                            | 5 A-3                                                                                                                                                                                         | ELEVATIONS                                                                                                                                                                                                                                       |                                    | Irvington Twp<br>New Jersey 07                     | ., Essex County,        |
|                            | BUILDING C                                                                                                                                                                                    | ODE DATA:                                                                                                                                                                                                                                        |                                    | new Jeisey 07.                                     | 111                     |
| r 6<br>VCED SUBCODES.      |                                                                                                                                                                                               | E IN ACCORDANCE WITH THE                                                                                                                                                                                                                         |                                    |                                                    |                         |
| m 3.15)                    | USE GROUP - I-1 C<br>MORE THAN 16 PEC<br>1. EXISTING USE<br>2. NUMBER OF S<br>3. SPRINKLER: Y<br>4. EXITS: 6 EXITS<br>5. AREA OF WOR<br>6. SPECIFIC USE<br>7. CONSTRUCTIONS<br>8. MAXIMUM LIV | ONDITION 1 - RESIDENTIAL BO<br>PLE INCLUDING STAFF 24 HOU<br>GROUP: BOARDING HOME<br>TORIES: 3 STORIES W/ BASEM<br>ES<br>K: REAR EXIT STAIR & RAMP<br>: BOARDING HOME<br>ON CLASSIFICATION: 5B<br>E LOAD: 40 PSF.                                | ARD AND CARE FACILITY<br>JR BASIS. | ASSO                                               | SIN SOCIATES            |
| 3.20)<br>2)                | $\langle$                                                                                                                                                                                     | CUPANCY LOAD: 20 PERMANEN<br><u>1 OPERATOR</u><br>21 TOTAL<br>KING: 3 SPACES ON SITE.                                                                                                                                                            |                                    | Roderick G. Wa<br>40 Clinton Stre<br>Newark, Essex | ·                       |
|                            |                                                                                                                                                                                               |                                                                                                                                                                                                                                                  |                                    | New Jersey 071                                     | U i                     |
| ).<br>).                   |                                                                                                                                                                                               | END                                                                                                                                                                                                                                              | _                                  | Tel. 1908.591.13                                   | 357                     |
|                            | e<br>                                                                                                                                                                                         | PENDANT MOUNTED FIXTURE<br>FLOURESCENT 1'x4' FIXTURE                                                                                                                                                                                             |                                    |                                                    | BER: AI016257           |
| ERMIT                      | -\$                                                                                                                                                                                           | - SURFACE MOUNTED INCANDESC                                                                                                                                                                                                                      | ENT FIXTURE                        |                                                    |                         |
|                            | R                                                                                                                                                                                             | RECESSED INCANDESCENT FIXTU                                                                                                                                                                                                                      | JRE                                |                                                    |                         |
|                            |                                                                                                                                                                                               | FAN/LIGHT COMBINATION                                                                                                                                                                                                                            |                                    |                                                    |                         |
|                            | H®                                                                                                                                                                                            | WALL MOUNTED LIGHT FIXTURE                                                                                                                                                                                                                       |                                    |                                                    |                         |
|                            | H©<br>                                                                                                                                                                                        | EXTERIOR LIGHT FIXTURE ON SENSOR                                                                                                                                                                                                                 |                                    |                                                    |                         |
|                            |                                                                                                                                                                                               | <ul> <li>EXISTING WALL TO BE REMOVE</li> <li>NEW WALL @ INTERIOR 2x4 WE</li> <li>0 16" O.C. 5/8" GWB. @ EA.</li> </ul>                                                                                                                           | . STUDS                            |                                                    |                         |
|                            | _                                                                                                                                                                                             | <ul> <li>NEW WALL © EXTERIOR 2x4 WI</li> <li>© 16" O.C. 5/8" ON INTERIOR</li> <li>© EXTERIOR 15# BLDG. PAPER<br/>VINYL SIDING TO MATCH EXIST</li> <li>INFILL WALL SEE WALL TYPES<br/>ABOVE FOR EXTERIOR OR INTE<br/>WALL DESCRIPTIONS</li> </ul> | 1/2" PLYWD.<br>,R—13 INSUL.<br>NG  |                                                    |                         |
| I                          |                                                                                                                                                                                               | EXISTING WALL TO REMAIN                                                                                                                                                                                                                          |                                    |                                                    |                         |
|                            |                                                                                                                                                                                               | 🎟 1 HR RATED WALL 🖁 TYPE "X"                                                                                                                                                                                                                     | GYP. BD. ONE SIDE                  |                                                    |                         |
| 6C                         | )                                                                                                                                                                                             | EXISTING DOOR TO BE REMOVE                                                                                                                                                                                                                       | D                                  |                                                    |                         |
|                            |                                                                                                                                                                                               | EXISTING DOOR                                                                                                                                                                                                                                    |                                    |                                                    |                         |
|                            |                                                                                                                                                                                               | NEW DOOR (SELECTED BY OWNER<br>NOTE: ALL INTERIOR DOORS TO E<br>& BEDROOMS PROVIDE 1" UNDER<br>& LOCKSET HARDWARE                                                                                                                                | ŚATHROOMS                          |                                                    |                         |
| 4C                         | ) N.I.<br>V.I.                                                                                                                                                                                |                                                                                                                                                                                                                                                  |                                    | 3 Revision 2                                       | 11-2-2020               |
|                            | A.F<br>CJ                                                                                                                                                                                     | F. ABOVE FINISH FLOOR<br>CONTROL JOINT                                                                                                                                                                                                           |                                    | 2 Revision 2                                       | 2-24-2020               |
|                            |                                                                                                                                                                                               | SD EXISTING SMOKE DETECTOR                                                                                                                                                                                                                       |                                    | 1 6-17-2019 Plan                                   | nning Board Submission  |
|                            |                                                                                                                                                                                               | CO CARBON MONOXIDE DETECTOR                                                                                                                                                                                                                      |                                    | Key Plan:                                          | Kevision                |
| 20                         |                                                                                                                                                                                               | CO CARBON MONOXIDE DETECTOR<br>AND SMOKE DETECTOR<br>HD HEAT DETECTOR                                                                                                                                                                            |                                    | 1.09 1 1                                           |                         |
|                            | \<br>\                                                                                                                                                                                        | / NEW ELECTRICAL CONDUIT                                                                                                                                                                                                                         |                                    |                                                    |                         |
|                            | ``                                                                                                                                                                                            | NEW ELECTRICAL RECEPTACLE                                                                                                                                                                                                                        |                                    |                                                    |                         |
| 0                          | -                                                                                                                                                                                             | MOUNI @ 12" A.F.F.                                                                                                                                                                                                                               |                                    |                                                    |                         |
|                            | ,                                                                                                                                                                                             | MOUNT KITCHEN GFI @<br>(WALL HT. 12" /                                                                                                                                                                                                           | 9 48" A.F.F.                       |                                                    |                         |
|                            |                                                                                                                                                                                               | SINGLE LIGHT SWITCH                                                                                                                                                                                                                              |                                    |                                                    |                         |
| 20                         | _                                                                                                                                                                                             | 3<br>G3 TRIPLE LIGHT SWITCH IN LOCK                                                                                                                                                                                                              | BOX                                |                                                    |                         |
|                            | ے<br>بے                                                                                                                                                                                       |                                                                                                                                                                                                                                                  |                                    |                                                    |                         |
|                            | <b>₹</b>                                                                                                                                                                                      | -2/                                                                                                                                                                                                                                              |                                    |                                                    |                         |
| 4C                         | ) F                                                                                                                                                                                           | EXIT/ EMERGENCY LIGHT COL                                                                                                                                                                                                                        | MBO.                               |                                                    |                         |
|                            | V.I<br>A.I                                                                                                                                                                                    | F. VERIFY IN FIELD<br>F. ABOVE FINISH FLOOR                                                                                                                                                                                                      |                                    | Sheet Title:                                       | исст                    |
|                            |                                                                                                                                                                                               | SD SMOKE DETECTOR                                                                                                                                                                                                                                |                                    | TITLE S                                            | _                       |
| 6C                         |                                                                                                                                                                                               |                                                                                                                                                                                                                                                  | Ξ                                  | Baseme                                             |                         |
|                            | ے<br>س<br>ا                                                                                                                                                                                   | ☐ EXTERIOR FIRE ALARM HORN A                                                                                                                                                                                                                     | ND STROBE                          | & 1st Flo                                          | or                      |
|                            |                                                                                                                                                                                               |                                                                                                                                                                                                                                                  |                                    | Project No:                                        | 06172019                |
|                            |                                                                                                                                                                                               | PROVA                                                                                                                                                                                                                                            | LS                                 | Scale: AS SHOWN<br>Designed: Chris                 | NON SHEET<br>Sanders    |
|                            |                                                                                                                                                                                               |                                                                                                                                                                                                                                                  |                                    | Drawn by: Chris                                    | Sanders<br>rick Watkins |
| 80                         | BOARD CHA                                                                                                                                                                                     | JRMAN                                                                                                                                                                                                                                            | DATE                               | Date:                                              | June 17, 2019           |
|                            |                                                                                                                                                                                               |                                                                                                                                                                                                                                                  | DATE                               | Stamp:                                             | Drawing No.:            |
|                            | BOARD SEC                                                                                                                                                                                     | RETARY                                                                                                                                                                                                                                           | DATE                               |                                                    |                         |
|                            |                                                                                                                                                                                               |                                                                                                                                                                                                                                                  |                                    |                                                    |                         |
|                            | CITY ENGIN                                                                                                                                                                                    | EER                                                                                                                                                                                                                                              | DATE                               |                                                    | T-1                     |
|                            | L                                                                                                                                                                                             |                                                                                                                                                                                                                                                  |                                    | © 2019 RODERICK G. WATH                            |                         |
|                            |                                                                                                                                                                                               |                                                                                                                                                                                                                                                  |                                    |                                                    |                         |