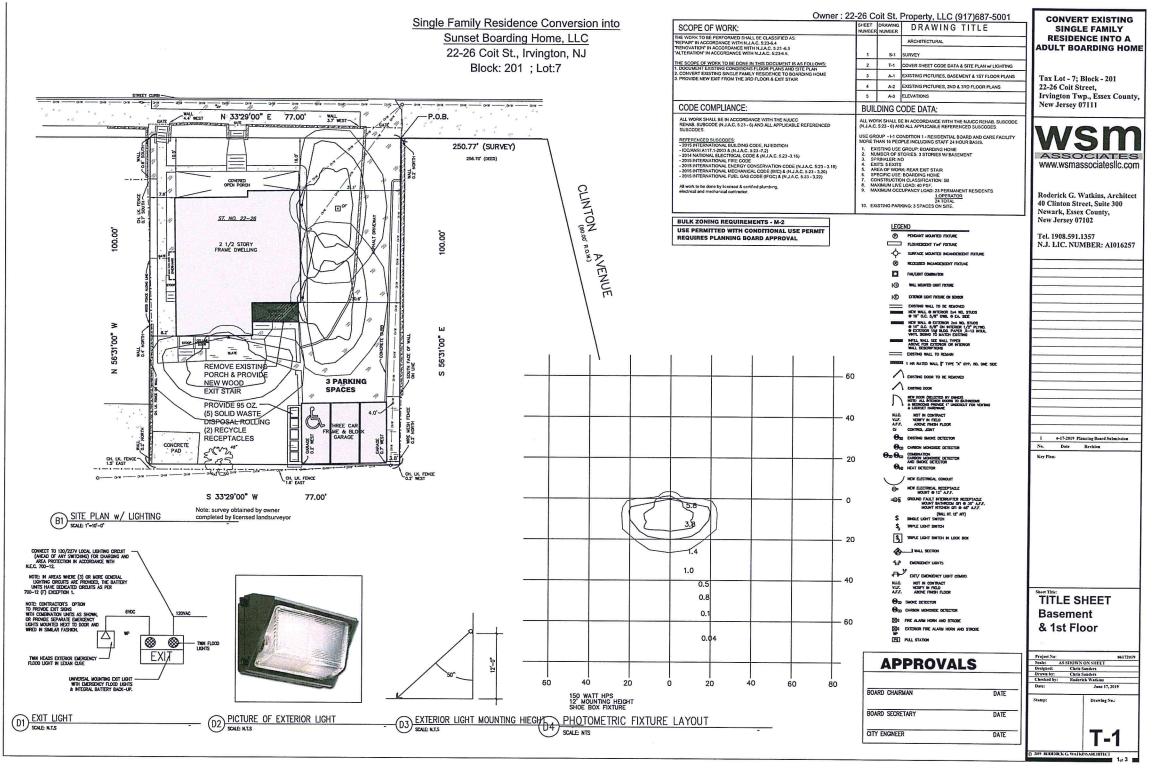

| Owner : 22                 |                                             |                                                                      | Property, LLC (91                                                                                                                                                                  |                      | CONVERT                        | EXISTING                                      |
|----------------------------|---------------------------------------------|----------------------------------------------------------------------|------------------------------------------------------------------------------------------------------------------------------------------------------------------------------------|----------------------|--------------------------------|-----------------------------------------------|
|                            | SHEET<br>NUMBER                             | DRAWING<br>NUMBER                                                    | DRAWING TI                                                                                                                                                                         | ITLE                 |                                |                                               |
|                            |                                             |                                                                      | ARCHITECTURAL                                                                                                                                                                      |                      | ADULT BOA                      | CE INTO A                                     |
|                            | 1                                           | S-1                                                                  | SURVEY                                                                                                                                                                             |                      |                                |                                               |
| OLLOWS:                    | 2                                           | T-1                                                                  | COVER SHEET CODE DATA & SI                                                                                                                                                         | TE PLAN w/ LIGHTING  |                                |                                               |
| PLAN<br>NG HOME<br>DA RAMP | 3                                           | A-1                                                                  | EXISTING PICTURES, BASEMEN                                                                                                                                                         | T & 1ST FLOOR PLANS  | Tax Lot - 7; Bl                | lock - 201                                    |
|                            | 4                                           | A-2                                                                  | 2ND & 3RD FLOOR PLANS                                                                                                                                                              |                      | 22-26 Coit Stre                | eet,                                          |
|                            | 5                                           | A-3                                                                  | ELEVATIONS                                                                                                                                                                         |                      |                                | ., Essex County                               |
|                            | BUIL                                        | DING C                                                               | ODE DATA:                                                                                                                                                                          |                      | New Jersey 07                  | 111                                           |
| r 6                        |                                             |                                                                      | E IN ACCORDANCE WITH THE N.                                                                                                                                                        |                      |                                |                                               |
| NCED SUBCODES.<br>m 3.15)  | USE GR<br>MORE T<br>1. EX<br>2. NI<br>3. SF | OUP - I-1 CO<br>HAN 16 PEO<br>(ISTING USE                            |                                                                                                                                                                                    | RD AND CARE FACILITY | ASSO                           | S M<br>sociates IIC.com                       |
| 9.20)<br>2)                | 5. AF<br>6. SF<br>7. CC<br>8. M/<br>9. M/   | REA OF WOR<br>PECIFIC USE<br>ONSTRUCTIC<br>AXIMUM LIVE<br>AXIMUM OCC | K: REAR EXIT STAIR & RAMP<br>: BOARDING HOME<br>DN CLASSIFICATION: 5B<br>E LOAD: 40 PSF.<br>CUPANCY LOAD: 20 PERMANENT<br><u>1 OPERATOR</u><br>21 TOTAL<br>KING: 3 SPACES ON SITE. | RESIDENTS            |                                | atkins, Architect<br>et, Suite 300<br>County, |
| ю́N<br>S.                  |                                             | LEG                                                                  | END                                                                                                                                                                                | _                    | new Jersey 071                 | 02                                            |
|                            |                                             | P                                                                    | PENDANT MOUNTED FIXTURE                                                                                                                                                            | =                    | Tel. 1908.591.13               |                                               |
| ERMIT                      |                                             |                                                                      | J FLOURESCENT 1'x4' FIXTURE                                                                                                                                                        |                      | N.J. LIC. NUM                  | IBER: AI016257                                |
|                            |                                             | <br>R                                                                | - SURFACE MOUNTED INCANDESCEN                                                                                                                                                      |                      |                                |                                               |
|                            |                                             |                                                                      | RECESSED INCANDESCENT FIXTUR                                                                                                                                                       | E                    |                                |                                               |
|                            |                                             |                                                                      | WALL MOUNTED LIGHT FIXTURE                                                                                                                                                         |                      |                                |                                               |
|                            |                                             | H®<br>IF                                                             | EXTERIOR LIGHT FIXTURE ON SENSOR                                                                                                                                                   |                      |                                |                                               |
|                            |                                             | HE<br>                                                               | EXISTING WALL TO BE REMOVED                                                                                                                                                        |                      |                                |                                               |
|                            |                                             |                                                                      | <ul> <li>NEW WALL @ INTERIOR 2x4 WD.</li> <li>@ 16" O.C. 5/8" GWB. @ EA. SII</li> </ul>                                                                                            |                      |                                |                                               |
|                            |                                             |                                                                      | <ul> <li>NEW WALL @ EXTERIOR 2x4 WD.</li> <li>@ 16" O.C. 5/8" ON INTERIOR 1,</li> </ul>                                                                                            | /2" PLYWD.           |                                |                                               |
|                            |                                             |                                                                      | © EXTERIOR 15# BLDG. PAPER ,<br>VINYL SIDING TO MATCH EXISTING                                                                                                                     | R-13 INSUL.<br>G     |                                |                                               |
|                            |                                             |                                                                      | INFILL WALL SEE WALL TYPES<br>ABOVE FOR EXTERIOR OR INTERIO<br>WALL DESCRIPTIONS                                                                                                   | OR                   |                                |                                               |
| I                          |                                             |                                                                      | EXISTING WALL TO REMAIN                                                                                                                                                            |                      |                                |                                               |
|                            |                                             |                                                                      | ■ 1 HR RATED WALL 🖁 TYPE "X" G                                                                                                                                                     | YP. BD. ONE SIDE     |                                |                                               |
| 6                          | 0                                           |                                                                      | EXISTING DOOR TO BE REMOVED                                                                                                                                                        |                      |                                |                                               |
|                            |                                             |                                                                      | EXISTING DOOR                                                                                                                                                                      |                      |                                |                                               |
|                            |                                             |                                                                      | NEW DOOR (SELECTED BY OWNER)<br>NOTE: ALL INTERIOR DOORS TO BA<br>& BEDROOMS PROVIDE 1" UNDERCU                                                                                    |                      |                                |                                               |
|                            | 0                                           | r<br>N L C                                                           | & LOCKSET HARDWARE                                                                                                                                                                 | I FOR VENTING        |                                |                                               |
| 4                          | -0                                          | N.I.C<br>V.I.F<br>A.F.                                               | . VERIFY IN FIELD                                                                                                                                                                  |                      | 3 Revision                     |                                               |
|                            |                                             | CJ                                                                   | CONTROL JOINT                                                                                                                                                                      |                      | 2 Revision 2                   |                                               |
|                            |                                             |                                                                      |                                                                                                                                                                                    |                      | 1 6-17-2019 Pla<br>No. Date    | nning Board Submission<br>Revision            |
|                            |                                             | SD 🔂                                                                 | COMBINATION                                                                                                                                                                        |                      | Key Plan:                      |                                               |
| 2                          | 20                                          |                                                                      | CO CARBON MONOXIDE DETECTOR<br>AND SMOKE DETECTOR<br>HD HEAT DETECTOR                                                                                                              |                      | ·                              |                                               |
|                            |                                             |                                                                      |                                                                                                                                                                                    |                      |                                |                                               |
|                            |                                             |                                                                      | NEW ELECTRICAL CONDUIT                                                                                                                                                             |                      |                                |                                               |
| (                          | ſ                                           | <b>⊕</b>                                                             | MOUNT © 12" A.F.F.                                                                                                                                                                 |                      |                                |                                               |
|                            | ر                                           |                                                                      | MOUNT BATHROOM GFI @<br>MOUNT KITCHEN GFI @ 4                                                                                                                                      | ⊅ 38"A.F.F.          |                                |                                               |
|                            |                                             | \$                                                                   | (WALL HT. 12" AFF<br>SINGLE LIGHT SWITCH                                                                                                                                           | )                    |                                |                                               |
|                            |                                             | \$                                                                   |                                                                                                                                                                                    |                      |                                |                                               |
| 2                          | 20                                          | \$                                                                   | TRIPLE LIGHT SWITCH IN LOCK B                                                                                                                                                      | ох                   |                                |                                               |
|                            |                                             | 4                                                                    | WALL SECTION                                                                                                                                                                       |                      |                                |                                               |
|                            |                                             | يو.<br>4_                                                            | ₽ EMERGENCY LIGHTS                                                                                                                                                                 |                      |                                |                                               |
|                            |                                             | 4                                                                    | ्<br>भू                                                                                                                                                                            |                      |                                |                                               |
| 4                          | -0                                          | N.I.                                                                 | C. NOT IN CONTRACT                                                                                                                                                                 | 0.                   |                                |                                               |
|                            |                                             | V.I.<br>A.F                                                          |                                                                                                                                                                                    |                      | Sheet Title:                   |                                               |
|                            |                                             | 0                                                                    | SD SMOKE DETECTOR                                                                                                                                                                  |                      | TITLE S                        | HEEI                                          |
|                            |                                             |                                                                      | CO CARBON MONOXIDE DETECTOR                                                                                                                                                        |                      | <b>Baseme</b>                  | nt                                            |
|                            | 0                                           | X<br>X                                                               |                                                                                                                                                                                    | STROBE               | & 1st Fl                       | oor                                           |
|                            |                                             | WP<br>(PS                                                            |                                                                                                                                                                                    |                      |                                |                                               |
|                            |                                             |                                                                      |                                                                                                                                                                                    |                      |                                |                                               |
|                            |                                             |                                                                      |                                                                                                                                                                                    | C                    | Project No:<br>Scale: AS SHOWN | 061720<br>N ON SHEET                          |
|                            |                                             | AF                                                                   | PROVAL                                                                                                                                                                             | .3                   | Designed: Chris                | Sanders<br>Sanders                            |
| <br>80                     |                                             |                                                                      |                                                                                                                                                                                    |                      | Checked by: Roder              | rick Watkins                                  |
| OU                         |                                             | DARD CHA                                                             | IRMAN                                                                                                                                                                              | DATE                 | Date:                          | June 17, 2019                                 |
|                            |                                             |                                                                      |                                                                                                                                                                                    |                      | Stamp:                         | Drawing No.:                                  |
|                            |                                             | DARD SEC                                                             | RETARY                                                                                                                                                                             | DATE                 |                                |                                               |
|                            |                                             |                                                                      |                                                                                                                                                                                    |                      |                                |                                               |
|                            |                                             | TY ENGINE                                                            | ER                                                                                                                                                                                 | DATE                 |                                | T-1                                           |
|                            |                                             |                                                                      |                                                                                                                                                                                    |                      |                                |                                               |
|                            |                                             |                                                                      |                                                                                                                                                                                    |                      | © 2019 RODERICK G. WATT        |                                               |

| <u>Owner</u> : 22-         |                                                                                                                                                                                               | Property, LLC (9 <sup>-</sup>                                                                                                                                                                                                                    | /                                  | CONVERT                                            | EXISTING                |
|----------------------------|-----------------------------------------------------------------------------------------------------------------------------------------------------------------------------------------------|--------------------------------------------------------------------------------------------------------------------------------------------------------------------------------------------------------------------------------------------------|------------------------------------|----------------------------------------------------|-------------------------|
|                            | SHEET DRAWING<br>NUMBER NUMBER                                                                                                                                                                | DRAWING T                                                                                                                                                                                                                                        | ITLE                               |                                                    | FAMILY                  |
|                            |                                                                                                                                                                                               | ARCHITECTURAL                                                                                                                                                                                                                                    |                                    | _                                                  | CE INTO A<br>RDING HOME |
|                            | 1 S-1                                                                                                                                                                                         | SURVEY                                                                                                                                                                                                                                           |                                    |                                                    |                         |
| OLLOWS:                    | 2 T-1                                                                                                                                                                                         | COVER SHEET CODE DATA &                                                                                                                                                                                                                          | SITE PLAN w/ LIGHTING              |                                                    |                         |
| PLAN<br>NG HOME<br>DA RAMP | 3 A-1                                                                                                                                                                                         | EXISTING PICTURES, BASEME                                                                                                                                                                                                                        | ENT & 1ST FLOOR PLANS              | Tax Lot - 7; Bl                                    | ock - 201               |
|                            | 4 A-2                                                                                                                                                                                         | 2ND & 3RD FLOOR PLANS                                                                                                                                                                                                                            |                                    | 22-26 Coit Stre                                    | eet,                    |
|                            | 5 A-3                                                                                                                                                                                         | ELEVATIONS                                                                                                                                                                                                                                       |                                    | Irvington Twp<br>New Jersey 07                     | ., Essex County,        |
|                            | BUILDING C                                                                                                                                                                                    | ODE DATA:                                                                                                                                                                                                                                        |                                    | new Jeisey 07.                                     | 111                     |
| r 6<br>VCED SUBCODES.      |                                                                                                                                                                                               | E IN ACCORDANCE WITH THE                                                                                                                                                                                                                         |                                    |                                                    |                         |
| m 3.15)                    | USE GROUP - I-1 C<br>MORE THAN 16 PEC<br>1. EXISTING USE<br>2. NUMBER OF S<br>3. SPRINKLER: Y<br>4. EXITS: 6 EXITS<br>5. AREA OF WOR<br>6. SPECIFIC USE<br>7. CONSTRUCTIONS<br>8. MAXIMUM LIV | ONDITION 1 - RESIDENTIAL BO<br>PLE INCLUDING STAFF 24 HOU<br>GROUP: BOARDING HOME<br>TORIES: 3 STORIES W/ BASEM<br>ES<br>K: REAR EXIT STAIR & RAMP<br>: BOARDING HOME<br>ON CLASSIFICATION: 5B<br>E LOAD: 40 PSF.                                | ARD AND CARE FACILITY<br>JR BASIS. | ASSO                                               | SIN SOCIATES            |
| 3.20)<br>2)                | $\langle$                                                                                                                                                                                     | CUPANCY LOAD: 20 PERMANEN<br><u>1 OPERATOR</u><br>21 TOTAL<br>KING: 3 SPACES ON SITE.                                                                                                                                                            |                                    | Roderick G. Wa<br>40 Clinton Stre<br>Newark, Essex | ·                       |
|                            |                                                                                                                                                                                               |                                                                                                                                                                                                                                                  |                                    | New Jersey 071                                     | U i                     |
| ).<br>).                   |                                                                                                                                                                                               | END                                                                                                                                                                                                                                              | _                                  | Tel. 1908.591.13                                   | 357                     |
|                            | e<br>                                                                                                                                                                                         | PENDANT MOUNTED FIXTURE<br>FLOURESCENT 1'x4' FIXTURE                                                                                                                                                                                             |                                    |                                                    | BER: AI016257           |
| ERMIT                      | -\$                                                                                                                                                                                           | - SURFACE MOUNTED INCANDESC                                                                                                                                                                                                                      | ENT FIXTURE                        |                                                    |                         |
|                            | R                                                                                                                                                                                             | RECESSED INCANDESCENT FIXTU                                                                                                                                                                                                                      | JRE                                |                                                    |                         |
|                            |                                                                                                                                                                                               | FAN/LIGHT COMBINATION                                                                                                                                                                                                                            |                                    |                                                    |                         |
|                            | H®                                                                                                                                                                                            | WALL MOUNTED LIGHT FIXTURE                                                                                                                                                                                                                       |                                    |                                                    |                         |
|                            | H©<br>                                                                                                                                                                                        | EXTERIOR LIGHT FIXTURE ON SENSOR                                                                                                                                                                                                                 |                                    |                                                    |                         |
|                            |                                                                                                                                                                                               | <ul> <li>EXISTING WALL TO BE REMOVE</li> <li>NEW WALL @ INTERIOR 2x4 WE</li> <li>0 16" O.C. 5/8" GWB. @ EA.</li> </ul>                                                                                                                           | . STUDS                            |                                                    |                         |
|                            | _                                                                                                                                                                                             | <ul> <li>NEW WALL © EXTERIOR 2x4 WI</li> <li>© 16" O.C. 5/8" ON INTERIOR</li> <li>© EXTERIOR 15# BLDG. PAPER<br/>VINYL SIDING TO MATCH EXIST</li> <li>INFILL WALL SEE WALL TYPES<br/>ABOVE FOR EXTERIOR OR INTE<br/>WALL DESCRIPTIONS</li> </ul> | 1/2" PLYWD.<br>,R—13 INSUL.<br>NG  |                                                    |                         |
| I                          |                                                                                                                                                                                               | EXISTING WALL TO REMAIN                                                                                                                                                                                                                          |                                    |                                                    |                         |
|                            |                                                                                                                                                                                               | 🎟 1 HR RATED WALL 🖁 TYPE "X"                                                                                                                                                                                                                     | GYP. BD. ONE SIDE                  |                                                    |                         |
| 6C                         | )                                                                                                                                                                                             | EXISTING DOOR TO BE REMOVE                                                                                                                                                                                                                       | D                                  |                                                    |                         |
|                            |                                                                                                                                                                                               | EXISTING DOOR                                                                                                                                                                                                                                    |                                    |                                                    |                         |
|                            |                                                                                                                                                                                               | NEW DOOR (SELECTED BY OWNER<br>NOTE: ALL INTERIOR DOORS TO E<br>& BEDROOMS PROVIDE 1" UNDER<br>& LOCKSET HARDWARE                                                                                                                                | ŚATHROOMS                          |                                                    |                         |
| 4C                         | ) N.I.<br>V.I.                                                                                                                                                                                |                                                                                                                                                                                                                                                  |                                    | 3 Revision 2                                       | 11-2-2020               |
|                            | A.F<br>CJ                                                                                                                                                                                     | F. ABOVE FINISH FLOOR<br>CONTROL JOINT                                                                                                                                                                                                           |                                    | 2 Revision 2                                       | 2-24-2020               |
|                            |                                                                                                                                                                                               | SD EXISTING SMOKE DETECTOR                                                                                                                                                                                                                       |                                    | 1 6-17-2019 Plan                                   | nning Board Submission  |
|                            |                                                                                                                                                                                               | CO CARBON MONOXIDE DETECTOR                                                                                                                                                                                                                      |                                    | Key Plan:                                          | Kevision                |
| 20                         |                                                                                                                                                                                               | CO CARBON MONOXIDE DETECTOR<br>AND SMOKE DETECTOR<br>HD HEAT DETECTOR                                                                                                                                                                            |                                    | 1.09 1 1                                           |                         |
|                            | \<br>\                                                                                                                                                                                        | / NEW ELECTRICAL CONDUIT                                                                                                                                                                                                                         |                                    |                                                    |                         |
|                            | ``                                                                                                                                                                                            | NEW ELECTRICAL RECEPTACLE                                                                                                                                                                                                                        |                                    |                                                    |                         |
| 0                          | -                                                                                                                                                                                             | MOUNI @ 12" A.F.F.                                                                                                                                                                                                                               |                                    |                                                    |                         |
|                            | ,                                                                                                                                                                                             | MOUNT KITCHEN GFI @<br>(WALL HT. 12" /                                                                                                                                                                                                           | 9 48" A.F.F.                       |                                                    |                         |
|                            |                                                                                                                                                                                               | SINGLE LIGHT SWITCH                                                                                                                                                                                                                              |                                    |                                                    |                         |
| 20                         | _                                                                                                                                                                                             | 3<br>G3 TRIPLE LIGHT SWITCH IN LOCK                                                                                                                                                                                                              | BOX                                |                                                    |                         |
|                            | ے<br>بے                                                                                                                                                                                       |                                                                                                                                                                                                                                                  |                                    |                                                    |                         |
|                            | <b>₹</b>                                                                                                                                                                                      | -2/                                                                                                                                                                                                                                              |                                    |                                                    |                         |
| 4C                         | ) F                                                                                                                                                                                           | EXIT/ EMERGENCY LIGHT COL                                                                                                                                                                                                                        | MBO.                               |                                                    |                         |
|                            | V.I<br>A.I                                                                                                                                                                                    | F. VERIFY IN FIELD<br>F. ABOVE FINISH FLOOR                                                                                                                                                                                                      |                                    | Sheet Title:                                       | исст                    |
|                            |                                                                                                                                                                                               | SD SMOKE DETECTOR                                                                                                                                                                                                                                |                                    | TITLE S                                            | _                       |
| 6C                         |                                                                                                                                                                                               |                                                                                                                                                                                                                                                  | Ξ                                  | Baseme                                             |                         |
|                            | ے<br>س<br>ا                                                                                                                                                                                   | ☐ EXTERIOR FIRE ALARM HORN A                                                                                                                                                                                                                     | ND STROBE                          | & 1st Flo                                          | or                      |
|                            |                                                                                                                                                                                               |                                                                                                                                                                                                                                                  |                                    | Project No:                                        | 06172019                |
|                            |                                                                                                                                                                                               | PROVA                                                                                                                                                                                                                                            | LS                                 | Scale: AS SHOWN<br>Designed: Chris                 | NON SHEET<br>Sanders    |
|                            |                                                                                                                                                                                               |                                                                                                                                                                                                                                                  |                                    | Drawn by: Chris                                    | Sanders<br>rick Watkins |
| 80                         | BOARD CHA                                                                                                                                                                                     | JRMAN                                                                                                                                                                                                                                            | DATE                               | Date:                                              | June 17, 2019           |
|                            |                                                                                                                                                                                               |                                                                                                                                                                                                                                                  | DATE                               | Stamp:                                             | Drawing No.:            |
|                            | BOARD SEC                                                                                                                                                                                     | RETARY                                                                                                                                                                                                                                           | DATE                               |                                                    |                         |
|                            |                                                                                                                                                                                               |                                                                                                                                                                                                                                                  |                                    |                                                    |                         |
|                            | CITY ENGIN                                                                                                                                                                                    | EER                                                                                                                                                                                                                                              | DATE                               |                                                    | T-1                     |
|                            | L                                                                                                                                                                                             |                                                                                                                                                                                                                                                  |                                    | © 2019 RODERICK G. WATH                            |                         |
|                            |                                                                                                                                                                                               |                                                                                                                                                                                                                                                  |                                    |                                                    |                         |