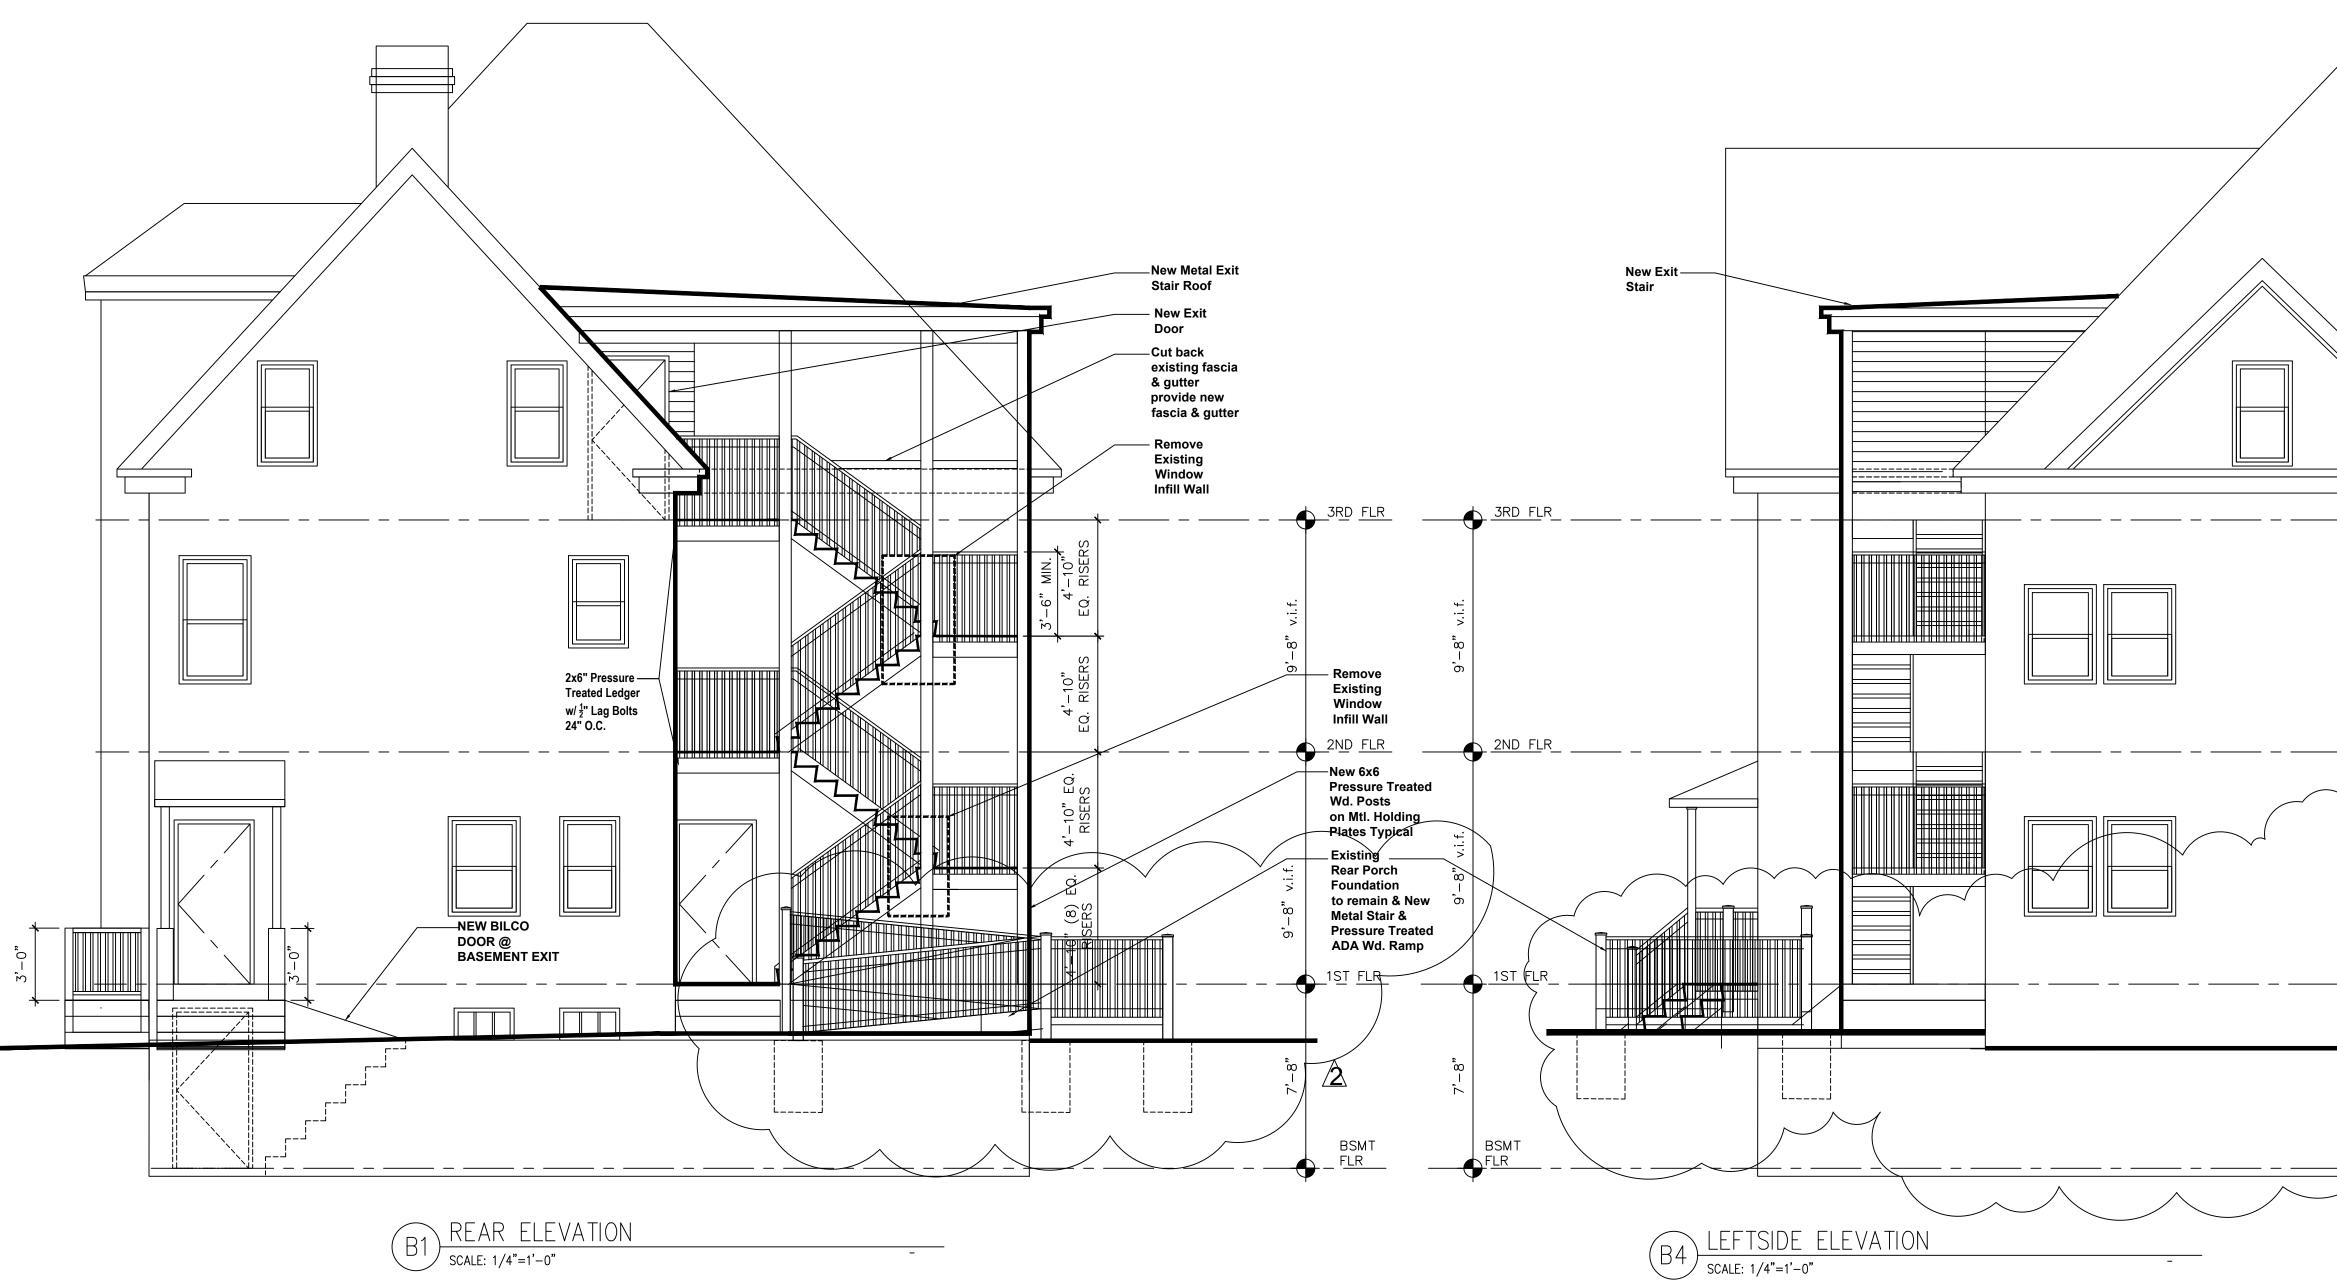

|     |       | CONVERT EXISTING<br>SINGLE FAMILY<br>RESIDENCE INTO A<br>ADULT BOARDING HOME                                                                                    |
|-----|-------|-----------------------------------------------------------------------------------------------------------------------------------------------------------------|
|     |       | Tax Lot - 7; Block - 201<br>22-26 Coit Street,<br>Irvington Twp., Essex County,<br>New Jersey 07111                                                             |
|     |       | <b>SSOCIATES</b><br>www.wsmassociatesllc.com                                                                                                                    |
|     |       | Roderick G. Watkins, Architect<br>40 Clinton Street, Suite 300<br>Newark, Essex County,<br>New Jersey 07102<br>Tel. 1908.591.1357<br>N.J. LIC. NUMBER: AI016257 |
| 2/3 |       |                                                                                                                                                                 |
|     |       |                                                                                                                                                                 |
|     | <br>· | 3Revision 11-2-20202Revision 2-24-202016-17-2019Planning Board SubmissionNo.DateRevisionKey Plan:                                                               |
|     |       |                                                                                                                                                                 |
|     |       | Sheet Title:                                                                                                                                                    |
|     |       | Elevations                                                                                                                                                      |
|     |       | Project No:06172019Scale:AS SHOWN ON SHEETDesigned:Chris SandersDrawn by:Chris SandersChecked by:Roderick WatkinsDate:June 17, 2019Stamp:Drawing No.:           |
|     |       | © 2019 RODERICK G. WATKINS ARCHITECT 5 5 5                                                                                                                      |