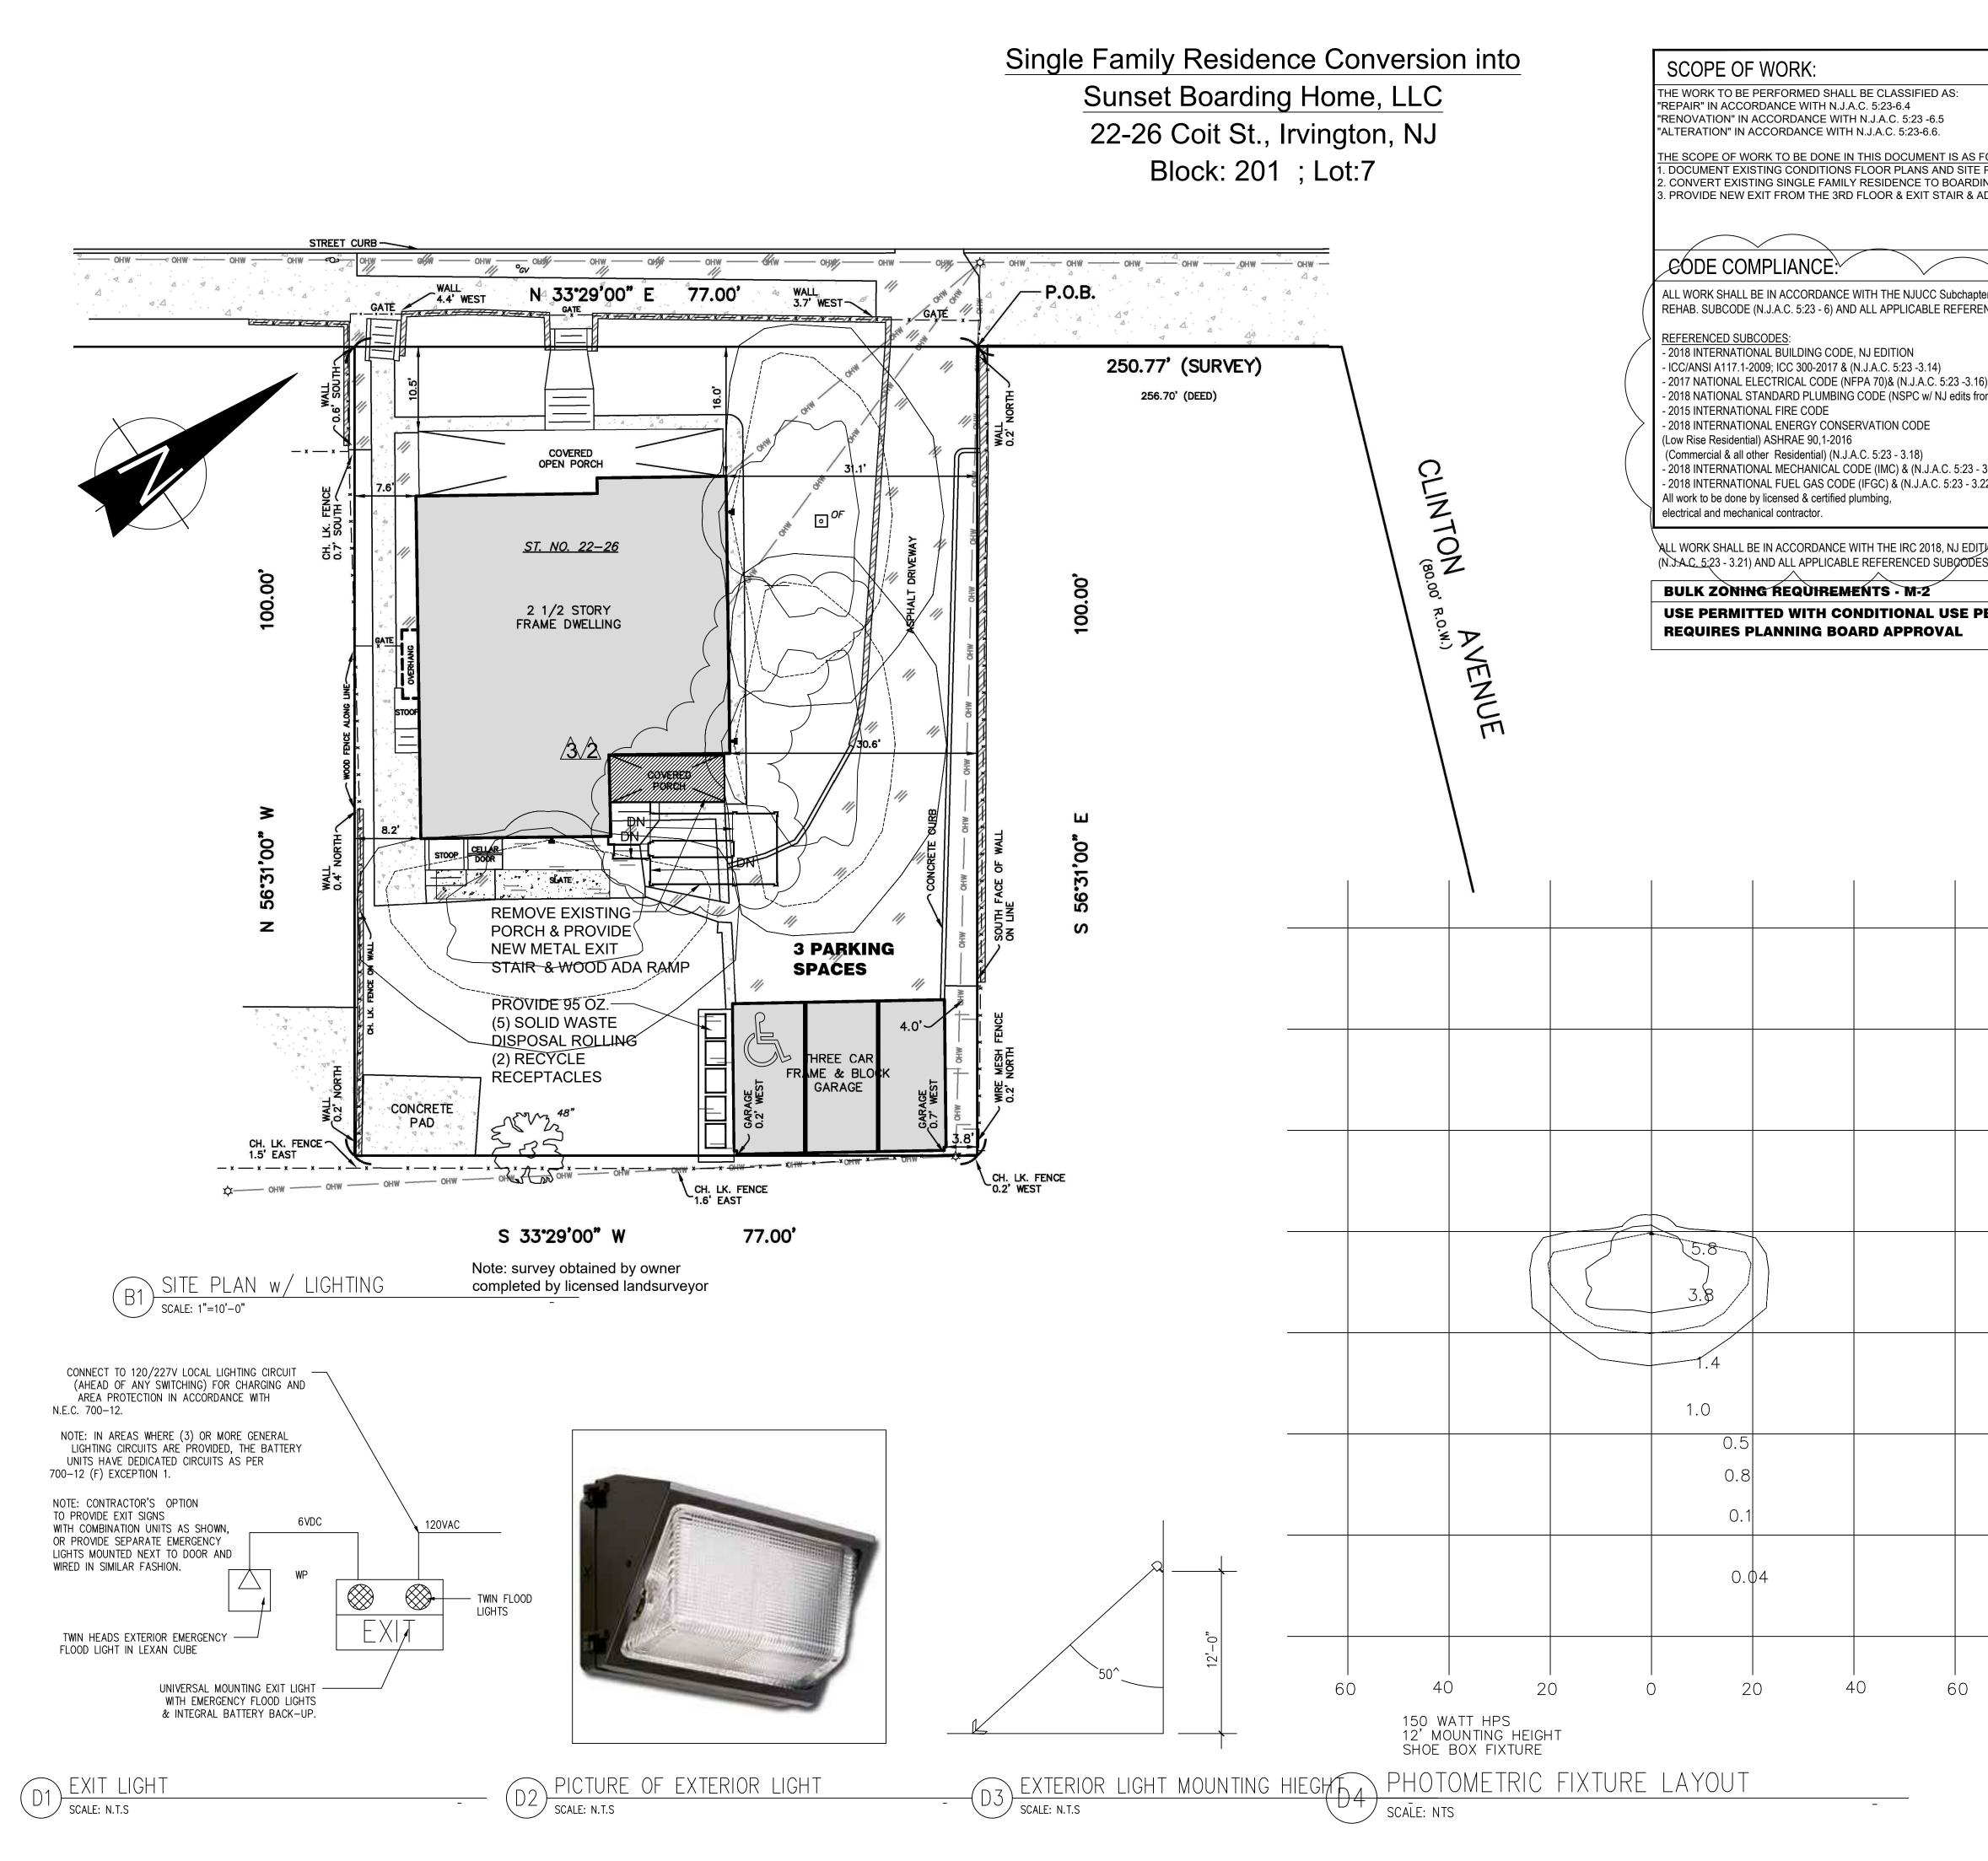

| Owner : 22                 |                                             |                                                                      | Property, LLC (91                                                                                                                                                                  |                      | CONVERT                        | EXISTING                                      |
|----------------------------|---------------------------------------------|----------------------------------------------------------------------|------------------------------------------------------------------------------------------------------------------------------------------------------------------------------------|----------------------|--------------------------------|-----------------------------------------------|
|                            | SHEET<br>NUMBER                             | DRAWING<br>NUMBER                                                    | DRAWING TI                                                                                                                                                                         | ITLE                 |                                |                                               |
|                            |                                             |                                                                      | ARCHITECTURAL                                                                                                                                                                      |                      | ADULT BOA                      | CE INTO A                                     |
|                            | 1                                           | S-1                                                                  | SURVEY                                                                                                                                                                             |                      |                                |                                               |
| OLLOWS:                    | 2                                           | T-1                                                                  | COVER SHEET CODE DATA & SI                                                                                                                                                         | TE PLAN w/ LIGHTING  |                                |                                               |
| PLAN<br>NG HOME<br>DA RAMP | 3                                           | A-1                                                                  | EXISTING PICTURES, BASEMEN                                                                                                                                                         | T & 1ST FLOOR PLANS  | Tax Lot - 7; Bl                | lock - 201                                    |
|                            | 4                                           | A-2                                                                  | 2ND & 3RD FLOOR PLANS                                                                                                                                                              |                      | 22-26 Coit Stre                | eet,                                          |
|                            | 5                                           | A-3                                                                  | ELEVATIONS                                                                                                                                                                         |                      |                                | ., Essex County                               |
|                            | BUIL                                        | DING C                                                               | ODE DATA:                                                                                                                                                                          |                      | New Jersey 07                  | 111                                           |
| r 6                        |                                             |                                                                      | E IN ACCORDANCE WITH THE N.                                                                                                                                                        |                      |                                |                                               |
| NCED SUBCODES.<br>m 3.15)  | USE GR<br>MORE T<br>1. EX<br>2. NI<br>3. SF | OUP - I-1 CO<br>HAN 16 PEO<br>(ISTING USE                            |                                                                                                                                                                                    | RD AND CARE FACILITY | ASSO                           | S M<br>sociates IIC.com                       |
| 9.20)<br>2)                | 5. AF<br>6. SF<br>7. CC<br>8. M/<br>9. M/   | REA OF WOR<br>PECIFIC USE<br>ONSTRUCTIC<br>AXIMUM LIVE<br>AXIMUM OCC | K: REAR EXIT STAIR & RAMP<br>: BOARDING HOME<br>DN CLASSIFICATION: 5B<br>E LOAD: 40 PSF.<br>CUPANCY LOAD: 20 PERMANENT<br><u>1 OPERATOR</u><br>21 TOTAL<br>KING: 3 SPACES ON SITE. | RESIDENTS            |                                | atkins, Architect<br>et, Suite 300<br>County, |
| ю́N<br>S.                  |                                             | LEG                                                                  | END                                                                                                                                                                                | _                    | new Jersey 071                 | 02                                            |
|                            |                                             | P                                                                    | PENDANT MOUNTED FIXTURE                                                                                                                                                            | =                    | Tel. 1908.591.13               |                                               |
| ERMIT                      |                                             |                                                                      | J FLOURESCENT 1'x4' FIXTURE                                                                                                                                                        |                      | N.J. LIC. NUM                  | IBER: AI016257                                |
|                            |                                             | <br>R                                                                | - SURFACE MOUNTED INCANDESCEN                                                                                                                                                      |                      |                                |                                               |
|                            |                                             |                                                                      | RECESSED INCANDESCENT FIXTUR                                                                                                                                                       | E                    |                                |                                               |
|                            |                                             |                                                                      | WALL MOUNTED LIGHT FIXTURE                                                                                                                                                         |                      |                                |                                               |
|                            |                                             | H®<br>IF                                                             | EXTERIOR LIGHT FIXTURE ON SENSOR                                                                                                                                                   |                      |                                |                                               |
|                            |                                             | HE<br>                                                               | EXISTING WALL TO BE REMOVED                                                                                                                                                        |                      |                                |                                               |
|                            |                                             |                                                                      | <ul> <li>NEW WALL @ INTERIOR 2x4 WD.</li> <li>@ 16" O.C. 5/8" GWB. @ EA. SII</li> </ul>                                                                                            |                      |                                |                                               |
|                            |                                             |                                                                      | <ul> <li>NEW WALL @ EXTERIOR 2x4 WD.</li> <li>@ 16" O.C. 5/8" ON INTERIOR 1,</li> </ul>                                                                                            | /2" PLYWD.           |                                |                                               |
|                            |                                             |                                                                      | © EXTERIOR 15# BLDG. PAPER ,<br>VINYL SIDING TO MATCH EXISTING                                                                                                                     | R-13 INSUL.<br>G     |                                |                                               |
|                            |                                             |                                                                      | INFILL WALL SEE WALL TYPES<br>ABOVE FOR EXTERIOR OR INTERIO<br>WALL DESCRIPTIONS                                                                                                   | OR                   |                                |                                               |
| I                          |                                             |                                                                      | EXISTING WALL TO REMAIN                                                                                                                                                            |                      |                                |                                               |
|                            |                                             |                                                                      | ■ 1 HR RATED WALL 🖁 TYPE "X" G                                                                                                                                                     | YP. BD. ONE SIDE     |                                |                                               |
| 6                          | 0                                           |                                                                      | EXISTING DOOR TO BE REMOVED                                                                                                                                                        |                      |                                |                                               |
|                            |                                             |                                                                      | EXISTING DOOR                                                                                                                                                                      |                      |                                |                                               |
|                            |                                             |                                                                      | NEW DOOR (SELECTED BY OWNER)<br>NOTE: ALL INTERIOR DOORS TO BA<br>& BEDROOMS PROVIDE 1" UNDERCU                                                                                    |                      |                                |                                               |
|                            | 0                                           | r<br>N L C                                                           | & LOCKSET HARDWARE                                                                                                                                                                 | I FOR VENTING        |                                |                                               |
| 4                          | -0                                          | N.I.C<br>V.I.F<br>A.F.                                               | . VERIFY IN FIELD                                                                                                                                                                  |                      | 3 Revision                     |                                               |
|                            |                                             | CJ                                                                   | CONTROL JOINT                                                                                                                                                                      |                      | 2 Revision 2                   |                                               |
|                            |                                             |                                                                      |                                                                                                                                                                                    |                      | 1 6-17-2019 Pla<br>No. Date    | nning Board Submission<br>Revision            |
|                            |                                             | SD 🔂                                                                 | COMBINATION                                                                                                                                                                        |                      | Key Plan:                      |                                               |
| 2                          | 20                                          |                                                                      | CO CARBON MONOXIDE DETECTOR<br>AND SMOKE DETECTOR<br>HD HEAT DETECTOR                                                                                                              |                      | ·                              |                                               |
|                            |                                             |                                                                      |                                                                                                                                                                                    |                      |                                |                                               |
|                            |                                             |                                                                      | NEW ELECTRICAL CONDUIT                                                                                                                                                             |                      |                                |                                               |
| (                          | ſ                                           | <b>⊕</b>                                                             | MOUNT © 12" A.F.F.                                                                                                                                                                 |                      |                                |                                               |
|                            | ر                                           |                                                                      | MOUNT BATHROOM GFI @<br>MOUNT KITCHEN GFI @ 4                                                                                                                                      | ⊅ 38"A.F.F.          |                                |                                               |
|                            |                                             | \$                                                                   | (WALL HT. 12" AFF<br>SINGLE LIGHT SWITCH                                                                                                                                           | )                    |                                |                                               |
|                            |                                             | \$                                                                   |                                                                                                                                                                                    |                      |                                |                                               |
| 2                          | 20                                          | \$                                                                   | TRIPLE LIGHT SWITCH IN LOCK B                                                                                                                                                      | ох                   |                                |                                               |
|                            |                                             | 4                                                                    | WALL SECTION                                                                                                                                                                       |                      |                                |                                               |
|                            |                                             | يو.<br>4_                                                            | ₽ EMERGENCY LIGHTS                                                                                                                                                                 |                      |                                |                                               |
|                            |                                             | 4                                                                    | ्<br>भू                                                                                                                                                                            |                      |                                |                                               |
| 4                          | -0                                          | N.I.                                                                 | C. NOT IN CONTRACT                                                                                                                                                                 | 0.                   |                                |                                               |
|                            |                                             | V.I.<br>A.F                                                          |                                                                                                                                                                                    |                      | Sheet Title:                   |                                               |
|                            |                                             | 0                                                                    | SD SMOKE DETECTOR                                                                                                                                                                  |                      | TITLE S                        | HEEI                                          |
|                            |                                             |                                                                      | CO CARBON MONOXIDE DETECTOR                                                                                                                                                        |                      | <b>Baseme</b>                  | nt                                            |
|                            | 0                                           | X<br>X                                                               |                                                                                                                                                                                    | STROBE               | & 1st Fl                       | oor                                           |
|                            |                                             | WP<br>(PS                                                            |                                                                                                                                                                                    |                      |                                |                                               |
|                            |                                             |                                                                      |                                                                                                                                                                                    |                      |                                |                                               |
|                            |                                             |                                                                      |                                                                                                                                                                                    | C                    | Project No:<br>Scale: AS SHOWN | 061720<br>N ON SHEET                          |
|                            |                                             | AF                                                                   | PROVAL                                                                                                                                                                             | .3                   | Designed: Chris                | Sanders<br>Sanders                            |
| <br>80                     |                                             |                                                                      |                                                                                                                                                                                    |                      | Checked by: Roder              | rick Watkins                                  |
| OU                         |                                             | DARD CHA                                                             | IRMAN                                                                                                                                                                              | DATE                 | Date:                          | June 17, 2019                                 |
|                            |                                             |                                                                      |                                                                                                                                                                                    |                      | Stamp:                         | Drawing No.:                                  |
|                            |                                             | DARD SEC                                                             | RETARY                                                                                                                                                                             | DATE                 |                                |                                               |
|                            |                                             |                                                                      |                                                                                                                                                                                    |                      |                                |                                               |
|                            |                                             | TY ENGINE                                                            | ER                                                                                                                                                                                 | DATE                 |                                | T-1                                           |
|                            |                                             |                                                                      |                                                                                                                                                                                    |                      |                                |                                               |
|                            |                                             |                                                                      |                                                                                                                                                                                    |                      | © 2019 RODERICK G. WATT        |                                               |

| <u>Owner</u> : 22-         |                                                                                                                                                                                               | Property, LLC (9 <sup>-</sup>                                                                                                                                                                                                                    | /                                  | CONVERT                                            | EXISTING                |
|----------------------------|-----------------------------------------------------------------------------------------------------------------------------------------------------------------------------------------------|--------------------------------------------------------------------------------------------------------------------------------------------------------------------------------------------------------------------------------------------------|------------------------------------|----------------------------------------------------|-------------------------|
|                            | SHEET DRAWING<br>NUMBER NUMBER                                                                                                                                                                | DRAWING T                                                                                                                                                                                                                                        | ITLE                               |                                                    | FAMILY                  |
|                            |                                                                                                                                                                                               | ARCHITECTURAL                                                                                                                                                                                                                                    |                                    | _                                                  | CE INTO A<br>RDING HOME |
|                            | 1 S-1                                                                                                                                                                                         | SURVEY                                                                                                                                                                                                                                           |                                    |                                                    |                         |
| OLLOWS:                    | 2 T-1                                                                                                                                                                                         | COVER SHEET CODE DATA &                                                                                                                                                                                                                          | SITE PLAN w/ LIGHTING              |                                                    |                         |
| PLAN<br>NG HOME<br>DA RAMP | 3 A-1                                                                                                                                                                                         | EXISTING PICTURES, BASEME                                                                                                                                                                                                                        | ENT & 1ST FLOOR PLANS              | Tax Lot - 7; Bl                                    | ock - 201               |
|                            | 4 A-2                                                                                                                                                                                         | 2ND & 3RD FLOOR PLANS                                                                                                                                                                                                                            |                                    | 22-26 Coit Stre                                    | eet,                    |
|                            | 5 A-3                                                                                                                                                                                         | ELEVATIONS                                                                                                                                                                                                                                       |                                    | Irvington Twp<br>New Jersey 07                     | ., Essex County,        |
|                            | BUILDING C                                                                                                                                                                                    | ODE DATA:                                                                                                                                                                                                                                        |                                    | new Jeisey 07.                                     | 111                     |
| r 6<br>VCED SUBCODES.      |                                                                                                                                                                                               | E IN ACCORDANCE WITH THE                                                                                                                                                                                                                         |                                    |                                                    |                         |
| m 3.15)                    | USE GROUP - I-1 C<br>MORE THAN 16 PEC<br>1. EXISTING USE<br>2. NUMBER OF S<br>3. SPRINKLER: Y<br>4. EXITS: 6 EXITS<br>5. AREA OF WOR<br>6. SPECIFIC USE<br>7. CONSTRUCTIONS<br>8. MAXIMUM LIV | ONDITION 1 - RESIDENTIAL BO<br>PLE INCLUDING STAFF 24 HOU<br>GROUP: BOARDING HOME<br>TORIES: 3 STORIES W/ BASEM<br>ES<br>K: REAR EXIT STAIR & RAMP<br>: BOARDING HOME<br>ON CLASSIFICATION: 5B<br>E LOAD: 40 PSF.                                | ARD AND CARE FACILITY<br>JR BASIS. | ASSO                                               | SIN SOCIATES            |
| 3.20)<br>2)                | $\langle$                                                                                                                                                                                     | CUPANCY LOAD: 20 PERMANEN<br><u>1 OPERATOR</u><br>21 TOTAL<br>KING: 3 SPACES ON SITE.                                                                                                                                                            |                                    | Roderick G. Wa<br>40 Clinton Stre<br>Newark, Essex | ·                       |
|                            |                                                                                                                                                                                               |                                                                                                                                                                                                                                                  |                                    | New Jersey 071                                     | U i                     |
| ).<br>).                   |                                                                                                                                                                                               | END                                                                                                                                                                                                                                              | _                                  | Tel. 1908.591.13                                   | 357                     |
|                            | e<br>                                                                                                                                                                                         | PENDANT MOUNTED FIXTURE<br>FLOURESCENT 1'x4' FIXTURE                                                                                                                                                                                             |                                    |                                                    | BER: AI016257           |
| ERMIT                      | -\$                                                                                                                                                                                           | - SURFACE MOUNTED INCANDESC                                                                                                                                                                                                                      | ENT FIXTURE                        |                                                    |                         |
|                            | R                                                                                                                                                                                             | RECESSED INCANDESCENT FIXTU                                                                                                                                                                                                                      | JRE                                |                                                    |                         |
|                            |                                                                                                                                                                                               | FAN/LIGHT COMBINATION                                                                                                                                                                                                                            |                                    |                                                    |                         |
|                            | H®                                                                                                                                                                                            | WALL MOUNTED LIGHT FIXTURE                                                                                                                                                                                                                       |                                    |                                                    |                         |
|                            | H©<br>                                                                                                                                                                                        | EXTERIOR LIGHT FIXTURE ON SENSOR                                                                                                                                                                                                                 |                                    |                                                    |                         |
|                            |                                                                                                                                                                                               | <ul> <li>EXISTING WALL TO BE REMOVE</li> <li>NEW WALL @ INTERIOR 2x4 WE</li> <li>0 16" O.C. 5/8" GWB. @ EA.</li> </ul>                                                                                                                           | . STUDS                            |                                                    |                         |
|                            | _                                                                                                                                                                                             | <ul> <li>NEW WALL © EXTERIOR 2x4 WI</li> <li>© 16" O.C. 5/8" ON INTERIOR</li> <li>© EXTERIOR 15# BLDG. PAPER<br/>VINYL SIDING TO MATCH EXIST</li> <li>INFILL WALL SEE WALL TYPES<br/>ABOVE FOR EXTERIOR OR INTE<br/>WALL DESCRIPTIONS</li> </ul> | 1/2" PLYWD.<br>,R—13 INSUL.<br>NG  |                                                    |                         |
| I                          |                                                                                                                                                                                               | EXISTING WALL TO REMAIN                                                                                                                                                                                                                          |                                    |                                                    |                         |
|                            |                                                                                                                                                                                               | 🎟 1 HR RATED WALL 🖁 TYPE "X"                                                                                                                                                                                                                     | GYP. BD. ONE SIDE                  |                                                    |                         |
| 6C                         | )                                                                                                                                                                                             | EXISTING DOOR TO BE REMOVE                                                                                                                                                                                                                       | D                                  |                                                    |                         |
|                            |                                                                                                                                                                                               | EXISTING DOOR                                                                                                                                                                                                                                    |                                    |                                                    |                         |
|                            |                                                                                                                                                                                               | NEW DOOR (SELECTED BY OWNER<br>NOTE: ALL INTERIOR DOORS TO E<br>& BEDROOMS PROVIDE 1" UNDER<br>& LOCKSET HARDWARE                                                                                                                                | ŚATHROOMS                          |                                                    |                         |
| 4C                         | ) N.I.<br>V.I.                                                                                                                                                                                |                                                                                                                                                                                                                                                  |                                    | 3 Revision 2                                       | 11-2-2020               |
|                            | A.F<br>CJ                                                                                                                                                                                     | F. ABOVE FINISH FLOOR<br>CONTROL JOINT                                                                                                                                                                                                           |                                    | 2 Revision 2                                       | 2-24-2020               |
|                            |                                                                                                                                                                                               | SD EXISTING SMOKE DETECTOR                                                                                                                                                                                                                       |                                    | 1 6-17-2019 Plan                                   | nning Board Submission  |
|                            |                                                                                                                                                                                               | CO CARBON MONOXIDE DETECTOR                                                                                                                                                                                                                      |                                    | Key Plan:                                          | Kevision                |
| 20                         |                                                                                                                                                                                               | CO CARBON MONOXIDE DETECTOR<br>AND SMOKE DETECTOR<br>HD HEAT DETECTOR                                                                                                                                                                            |                                    | 1.09 1 1                                           |                         |
|                            | \<br>\                                                                                                                                                                                        | / NEW ELECTRICAL CONDUIT                                                                                                                                                                                                                         |                                    |                                                    |                         |
|                            | ``                                                                                                                                                                                            | NEW ELECTRICAL RECEPTACLE                                                                                                                                                                                                                        |                                    |                                                    |                         |
| 0                          | -                                                                                                                                                                                             | MOUNI @ 12" A.F.F.                                                                                                                                                                                                                               |                                    |                                                    |                         |
|                            | ,                                                                                                                                                                                             | MOUNT KITCHEN GFI @<br>(WALL HT. 12" /                                                                                                                                                                                                           | 9 48" A.F.F.                       |                                                    |                         |
|                            |                                                                                                                                                                                               | SINGLE LIGHT SWITCH                                                                                                                                                                                                                              |                                    |                                                    |                         |
| 20                         | _                                                                                                                                                                                             | 3<br>G3 TRIPLE LIGHT SWITCH IN LOCK                                                                                                                                                                                                              | BOX                                |                                                    |                         |
|                            | ے<br>بے                                                                                                                                                                                       |                                                                                                                                                                                                                                                  |                                    |                                                    |                         |
|                            | <b>₹</b>                                                                                                                                                                                      | -2/                                                                                                                                                                                                                                              |                                    |                                                    |                         |
| 4C                         | ) F                                                                                                                                                                                           | EXIT/ EMERGENCY LIGHT COL                                                                                                                                                                                                                        | MBO.                               |                                                    |                         |
|                            | V.I<br>A.I                                                                                                                                                                                    | F. VERIFY IN FIELD<br>F. ABOVE FINISH FLOOR                                                                                                                                                                                                      |                                    | Sheet Title:                                       | исст                    |
|                            |                                                                                                                                                                                               | SD SMOKE DETECTOR                                                                                                                                                                                                                                |                                    | TITLE S                                            | _                       |
| 6C                         |                                                                                                                                                                                               |                                                                                                                                                                                                                                                  | Ξ                                  | Baseme                                             |                         |
|                            | ے<br>س<br>ا                                                                                                                                                                                   | ☐ EXTERIOR FIRE ALARM HORN A                                                                                                                                                                                                                     | ND STROBE                          | & 1st Flo                                          | or                      |
|                            |                                                                                                                                                                                               |                                                                                                                                                                                                                                                  |                                    | Project No:                                        | 06172019                |
|                            |                                                                                                                                                                                               | PROVA                                                                                                                                                                                                                                            | LS                                 | Scale: AS SHOWN<br>Designed: Chris                 | NON SHEET<br>Sanders    |
|                            |                                                                                                                                                                                               |                                                                                                                                                                                                                                                  |                                    | Drawn by: Chris                                    | Sanders<br>rick Watkins |
| 80                         | BOARD CHA                                                                                                                                                                                     | JRMAN                                                                                                                                                                                                                                            | DATE                               | Date:                                              | June 17, 2019           |
|                            |                                                                                                                                                                                               |                                                                                                                                                                                                                                                  | DATE                               | Stamp:                                             | Drawing No.:            |
|                            | BOARD SEC                                                                                                                                                                                     | RETARY                                                                                                                                                                                                                                           | DATE                               |                                                    |                         |
|                            |                                                                                                                                                                                               |                                                                                                                                                                                                                                                  |                                    |                                                    |                         |
|                            | CITY ENGIN                                                                                                                                                                                    | EER                                                                                                                                                                                                                                              | DATE                               |                                                    | T-1                     |
|                            | L                                                                                                                                                                                             |                                                                                                                                                                                                                                                  |                                    | © 2019 RODERICK G. WATH                            |                         |
|                            |                                                                                                                                                                                               |                                                                                                                                                                                                                                                  |                                    |                                                    |                         |