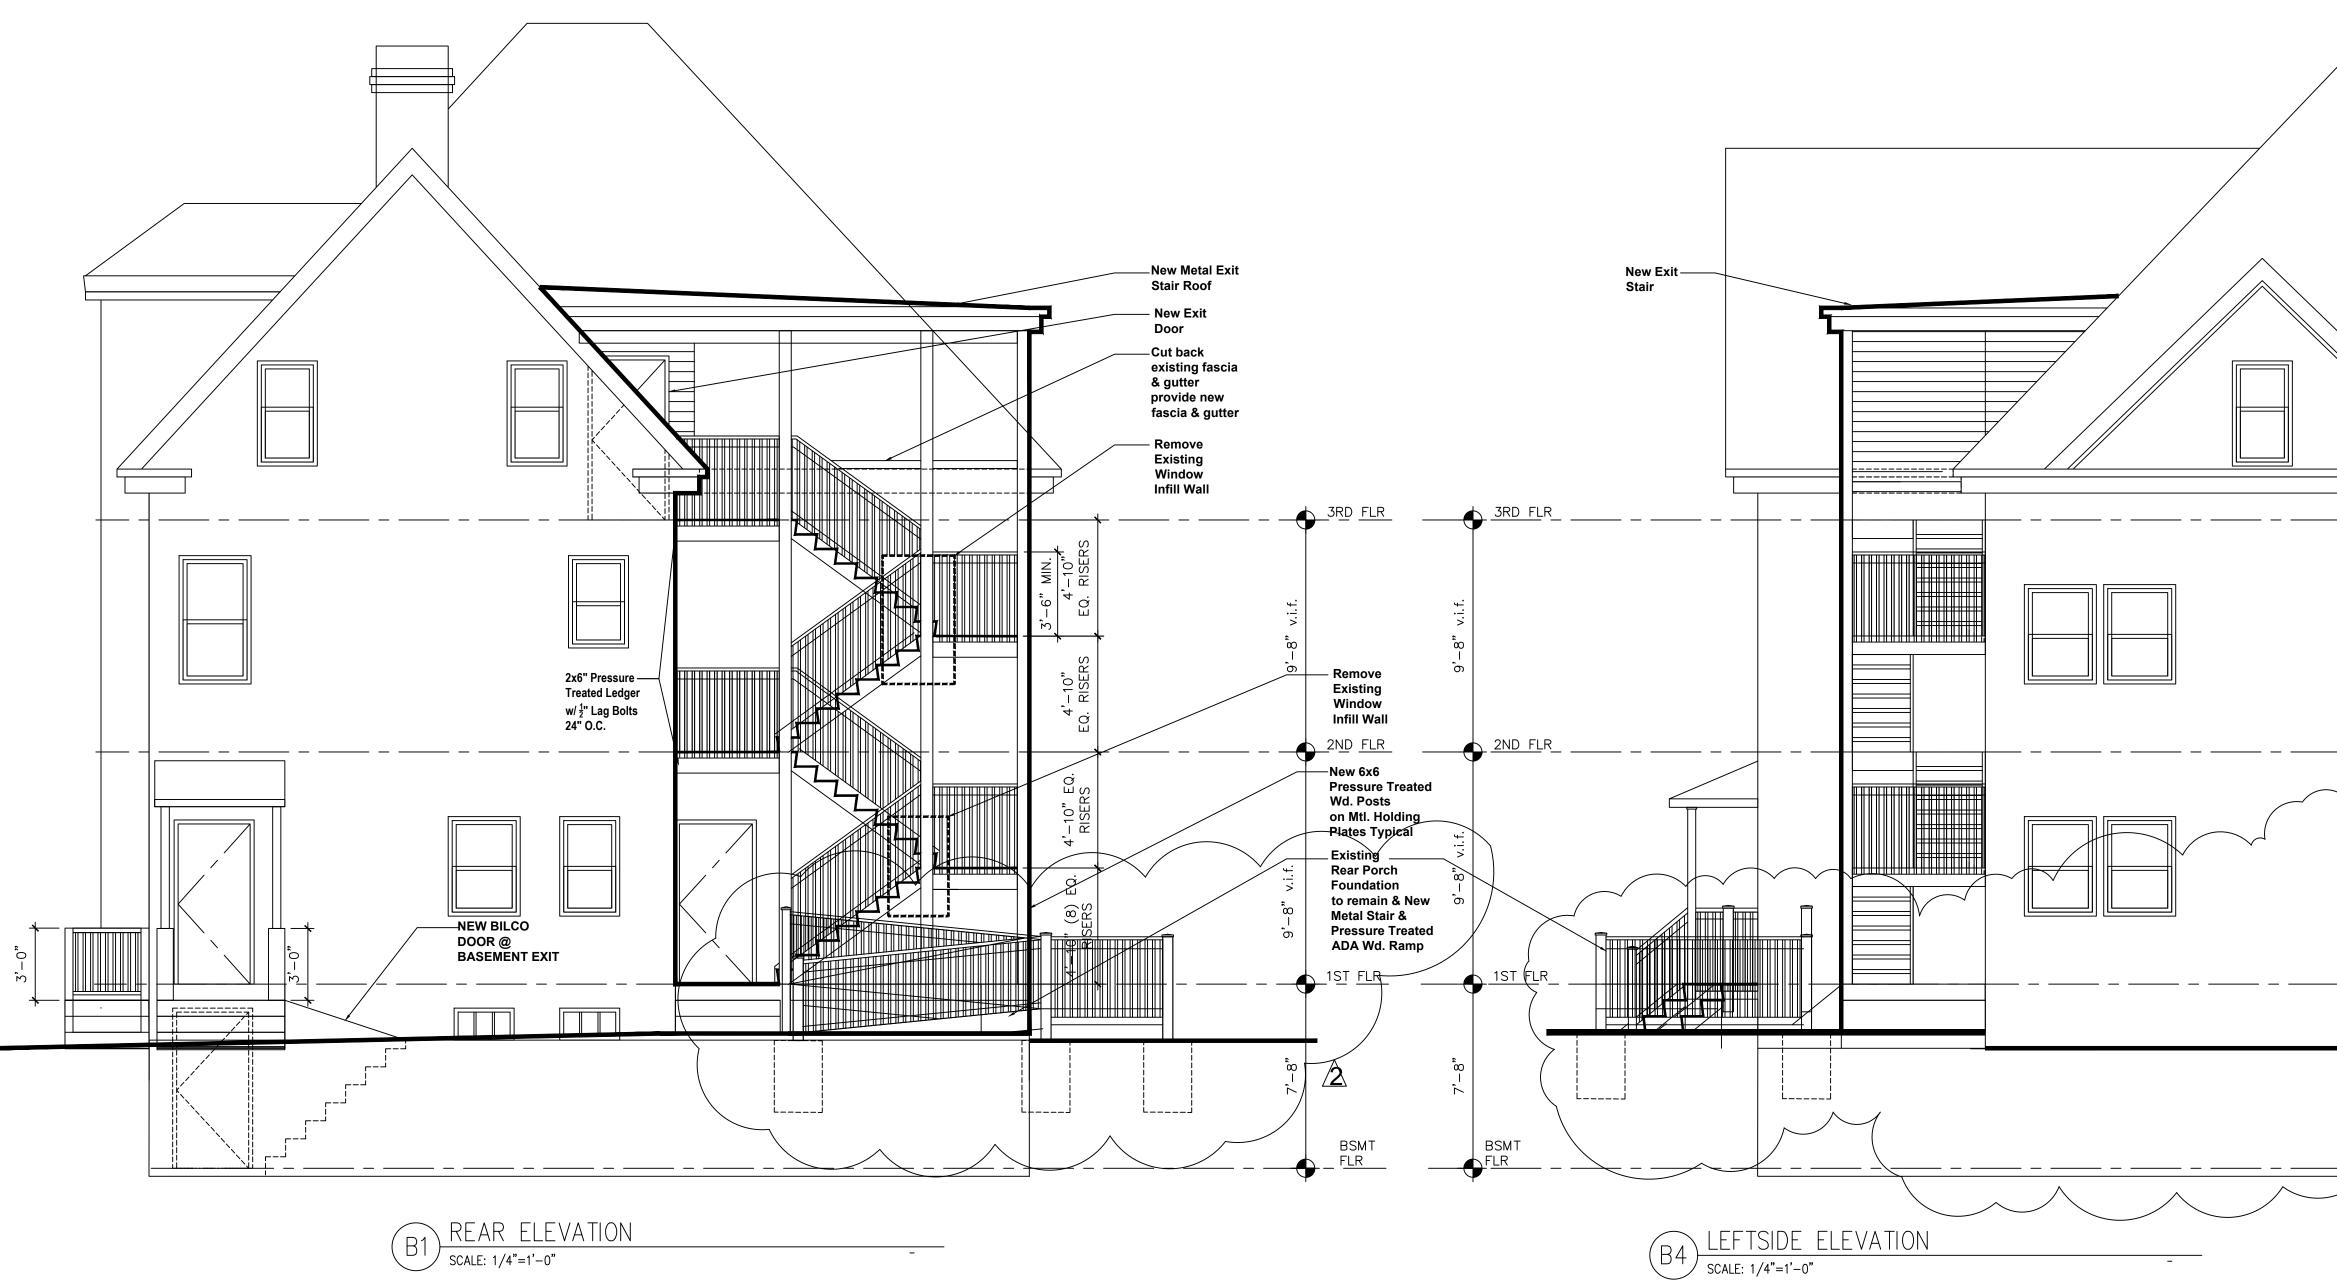

|     |       | CONVERT EXISTING<br>SINGLE FAMILY<br>RESIDENCE INTO A<br>ADULT BOARDING HOME                                                                                    |
|-----|-------|-----------------------------------------------------------------------------------------------------------------------------------------------------------------|
|     |       | Tax Lot - 7; Block - 201<br>22-26 Coit Street,<br>Irvington Twp., Essex County,<br>New Jersey 07111                                                             |
|     |       | <b>SSOCIATES</b><br>www.wsmassociatesllc.com                                                                                                                    |
|     |       | Roderick G. Watkins, Architect<br>40 Clinton Street, Suite 300<br>Newark, Essex County,<br>New Jersey 07102<br>Tel. 1908.591.1357<br>N.J. LIC. NUMBER: AI016257 |
| 2/3 |       |                                                                                                                                                                 |
|     |       |                                                                                                                                                                 |
|     | <br>· | 3Revision 11-2-20202Revision 2-24-202016-17-2019Planning Board SubmissionNo.DateRevisionKey Plan:                                                               |
|     |       |                                                                                                                                                                 |
|     |       | Sheet Title:                                                                                                                                                    |
|     |       | Elevations                                                                                                                                                      |
|     |       | Project No:06172019Scale:AS SHOWN ON SHEETDesigned:Chris SandersDrawn by:Chris SandersChecked by:Roderick WatkinsDate:June 17, 2019Stamp:Drawing No.:           |
|     |       | © 2019 RODERICK G. WATKINS ARCHITECT 5 5 5                                                                                                                      |

### **CONVERT EXISTING** SINGLE FAMILY **RESIDENCE INTO A** ADULT BOARDING HOME

**Tax Lot - 7; Block - 201** 22-26 Coit Street, Irvington Twp., Essex County, New Jersey 07111

Roderick G. Watkins, Architect 40 Clinton Street, Suite 300 Newark, Essex County, New Jersey 07102

Tel. 1908.591.1357 N.J. LIC. NUMBER: AI016257

4 Revision 1-5-2021 3 Revision 11-2-2020 2 Revision 2-24-2020 6-17-2019 Planning Board Submission Date Revision

Key Plan:

Sheet Title: