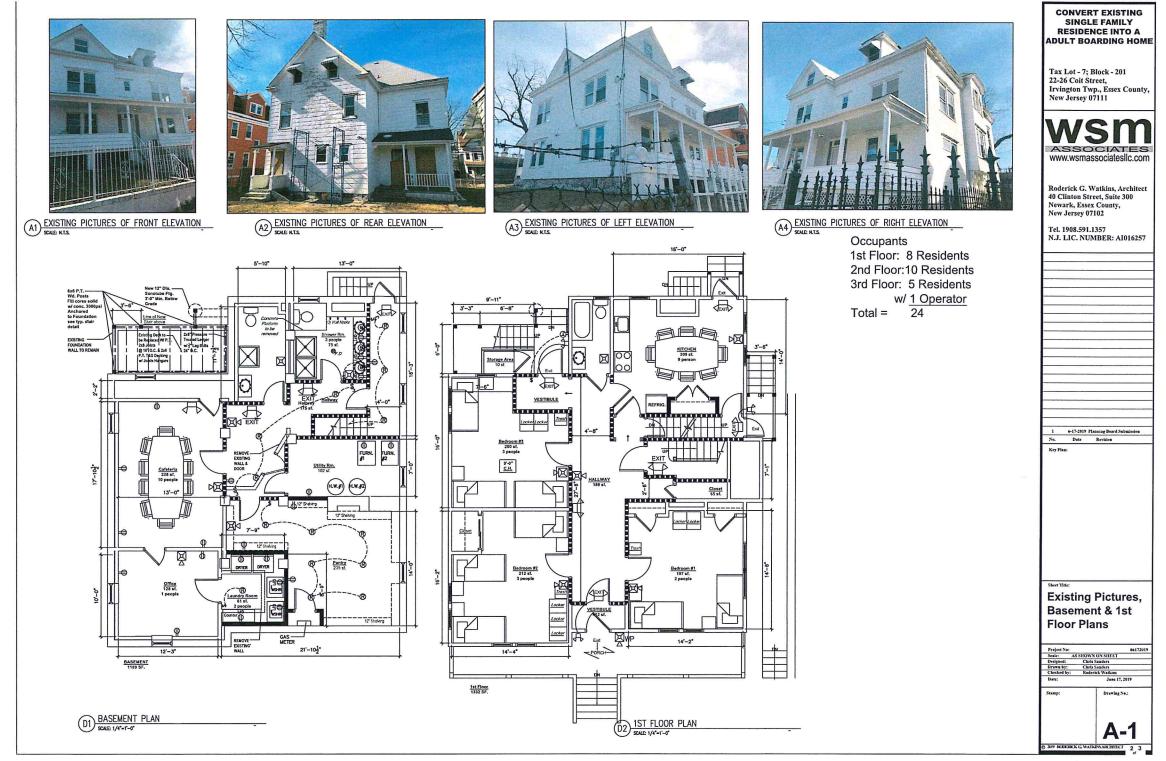

# **Existing Pictures**, Basement & 1st **Floor Plans**

| Project No:             | 06172019           |  |  |
|-------------------------|--------------------|--|--|
| Scale: AS SHOWN         | ON SHEET           |  |  |
| Designed: Chris         | Chris Sanders      |  |  |
| Drawn by: Chris S       | Chris Sanders      |  |  |
| Checked by: Roderi      | : Roderick Watkins |  |  |
| Date:                   | June 17, 2019      |  |  |
| Stamp:                  | Drawing No.:       |  |  |
|                         | <b>A-1</b>         |  |  |
| © 2019 RODERICK G. WATK | INSARCHITECT 3 5   |  |  |

# **Existing Pictures**, Basement & 1st **Floor Plans**

| Project No:              | 06172019          |  |  |
|--------------------------|-------------------|--|--|
| Scale: AS SHOWN ON SHEET |                   |  |  |
| Designed: Chris          | Chris Sanders     |  |  |
| Drawn by: Chris          | Sanders           |  |  |
| Checked by: Rode         | rick Watkins      |  |  |
| Date: June 17, 2019      |                   |  |  |
| Stamp:                   | Drawing No.:      |  |  |
|                          | <b>A-1</b>        |  |  |
| © 2019 RODERICK G. WAT   | KINSARCHITECT 3 5 |  |  |