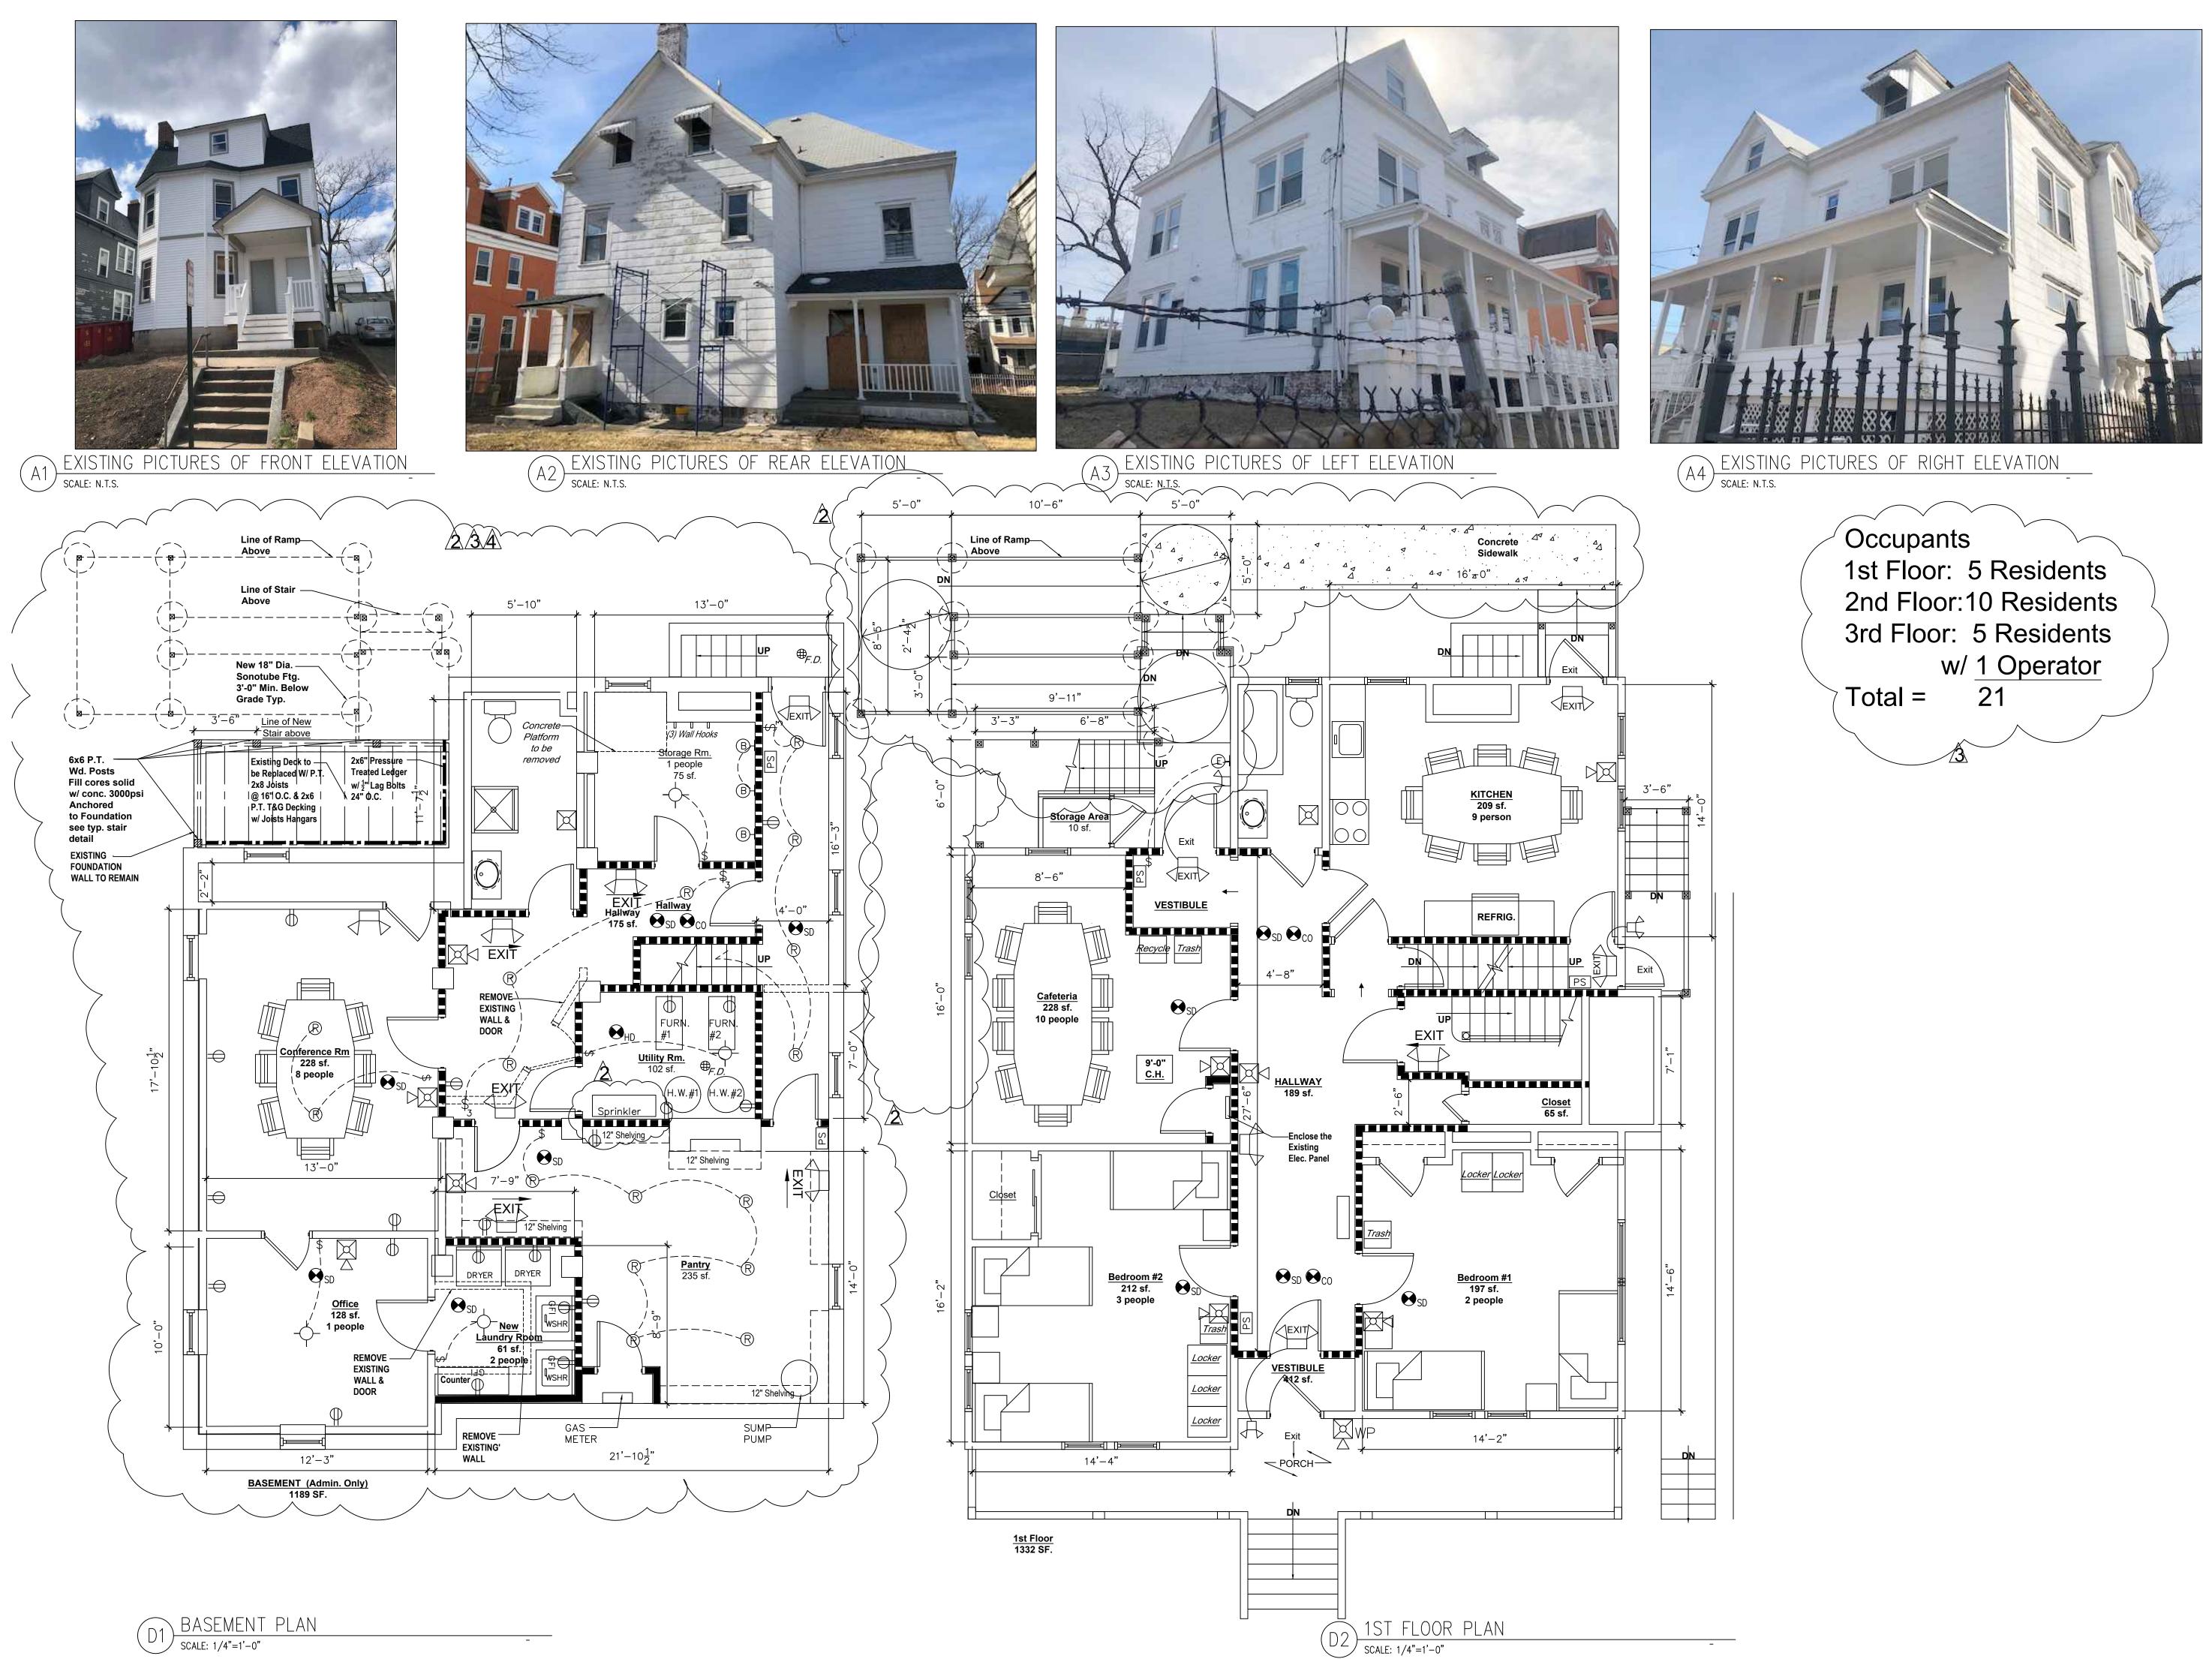

# **Existing Pictures**, Basement & 1st **Floor Plans**

| Project No:             | 06172019           |  |  |
|-------------------------|--------------------|--|--|
| Scale: AS SHOWN         | ON SHEET           |  |  |
| Designed: Chris         | Chris Sanders      |  |  |
| Drawn by: Chris S       | Chris Sanders      |  |  |
| Checked by: Roderi      | : Roderick Watkins |  |  |
| Date:                   | June 17, 2019      |  |  |
| Stamp:                  | Drawing No.:       |  |  |
|                         | <b>A-1</b>         |  |  |
| © 2019 RODERICK G. WATK | INSARCHITECT 3 5   |  |  |

# **Existing Pictures**, Basement & 1st **Floor Plans**

| Project No:              | 06172019          |  |  |
|--------------------------|-------------------|--|--|
| Scale: AS SHOWN ON SHEET |                   |  |  |
| Designed: Chris          | Chris Sanders     |  |  |
| Drawn by: Chris          | Sanders           |  |  |
| Checked by: Rode         | rick Watkins      |  |  |
| Date: June 17, 2019      |                   |  |  |
| Stamp:                   | Drawing No.:      |  |  |
|                          | <b>A-1</b>        |  |  |
| © 2019 RODERICK G. WAT   | KINSARCHITECT 3 5 |  |  |