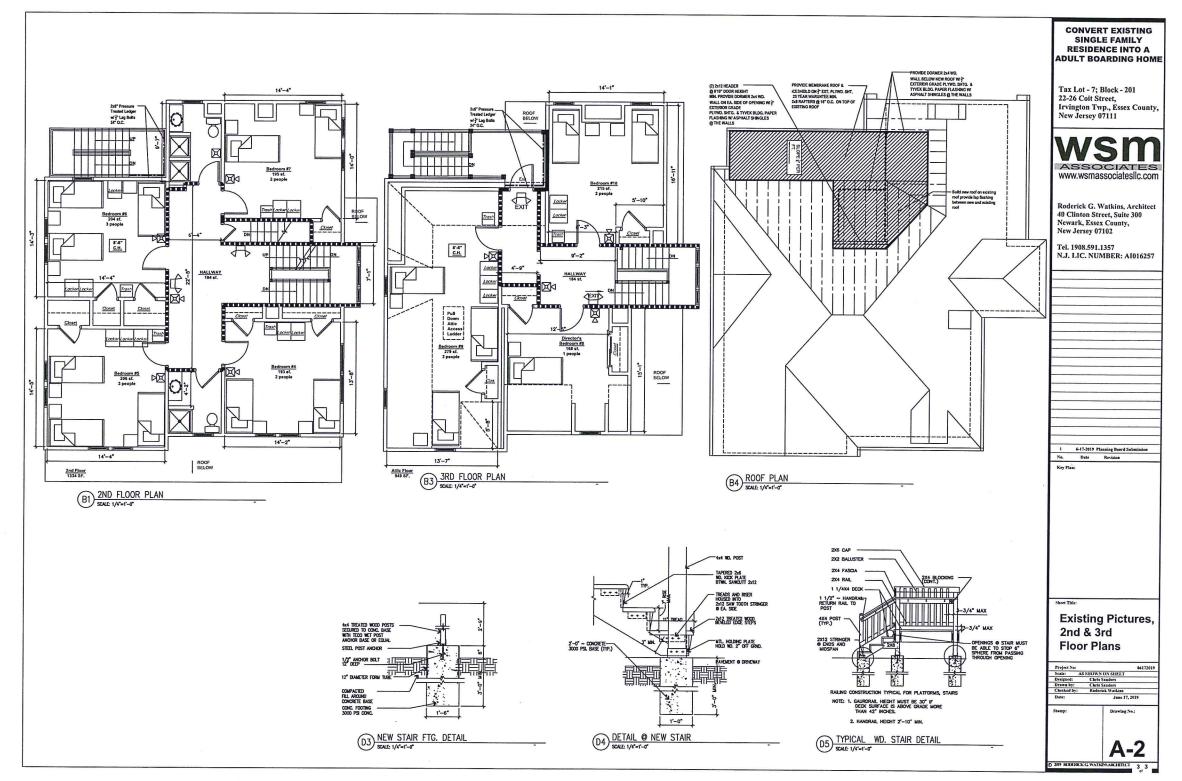

|     |       | CONVERT EXISTING<br>SINGLE FAMILY<br>RESIDENCE INTO A<br>ADULT BOARDING HOME                                                                                    |
|-----|-------|-----------------------------------------------------------------------------------------------------------------------------------------------------------------|
|     |       | Tax Lot - 7; Block - 201<br>22-26 Coit Street,<br>Irvington Twp., Essex County,<br>New Jersey 07111                                                             |
|     |       | <b>SSOCIATES</b><br>www.wsmassociatesllc.com                                                                                                                    |
|     |       | Roderick G. Watkins, Architect<br>40 Clinton Street, Suite 300<br>Newark, Essex County,<br>New Jersey 07102<br>Tel. 1908.591.1357<br>N.J. LIC. NUMBER: AI016257 |
| 2/3 |       |                                                                                                                                                                 |
|     |       |                                                                                                                                                                 |
|     | <br>· | 3Revision 11-2-20202Revision 2-24-202016-17-2019Planning Board SubmissionNo.DateRevisionKey Plan:                                                               |
|     |       |                                                                                                                                                                 |
|     |       | Sheet Title:                                                                                                                                                    |
|     |       | Elevations                                                                                                                                                      |
|     |       | Project No:06172019Scale:AS SHOWN ON SHEETDesigned:Chris SandersDrawn by:Chris SandersChecked by:Roderick WatkinsDate:June 17, 2019Stamp:Drawing No.:           |
|     |       | © 2019 RODERICK G. WATKINS ARCHITECT 5 5 5                                                                                                                      |