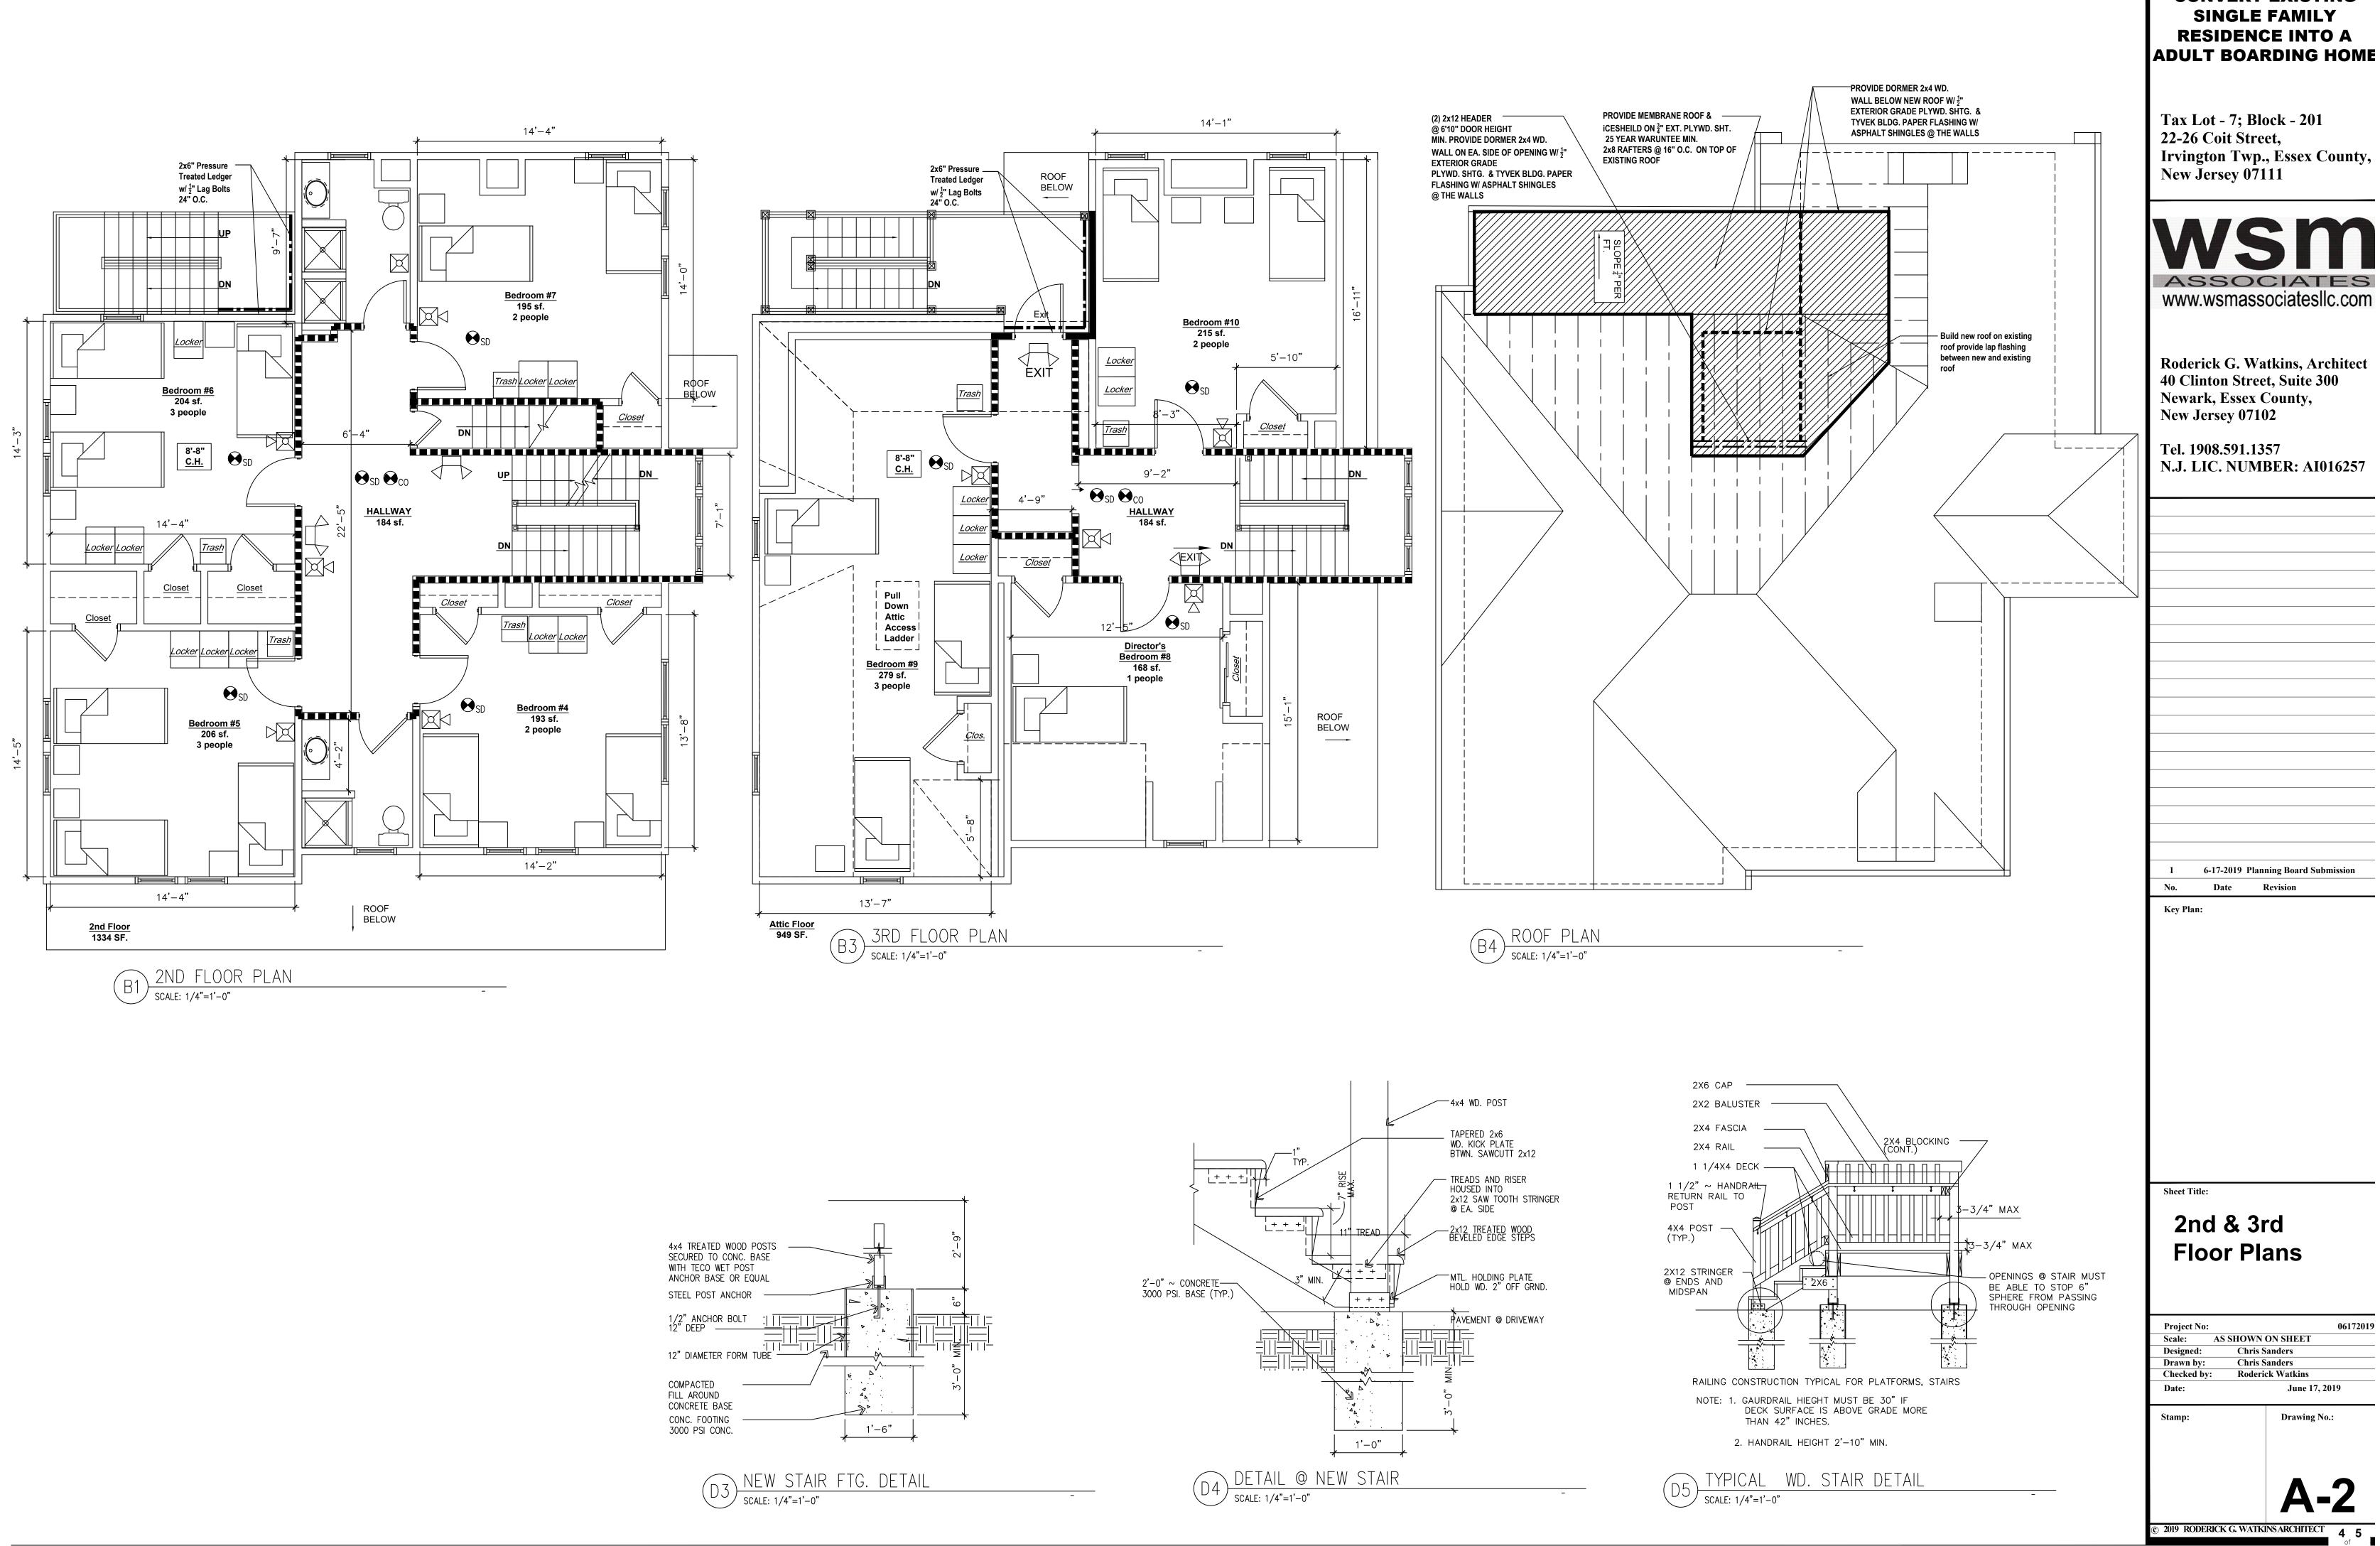

### **CONVERT EXISTING** SINGLE FAMILY **RESIDENCE INTO A** ADULT BOARDING HOME

**Tax Lot - 7; Block - 201** 22-26 Coit Street, Irvington Twp., Essex County, New Jersey 07111

Roderick G. Watkins, Architect 40 Clinton Street, Suite 300 Newark, Essex County, New Jersey 07102

Tel. 1908.591.1357 N.J. LIC. NUMBER: AI016257

3 Revision 11-2-2020 2 Revision 2-24-2020 6-17-2019 Planning Board Submission Date Revision

Key Plan:

Sheet Title:

# **Existing Pictures**, Basement & 1st **Floor Plans**

| Project No:              | 06172019          |  |  |
|--------------------------|-------------------|--|--|
| Scale: AS SHOWN ON SHEET |                   |  |  |
| Designed: Chris          | Chris Sanders     |  |  |
| Drawn by: Chris          | Sanders           |  |  |
| Checked by: Rode         | rick Watkins      |  |  |
| Date: June 17, 2019      |                   |  |  |
| Stamp:                   | Drawing No.:      |  |  |
|                          | <b>A-1</b>        |  |  |
| © 2019 RODERICK G. WAT   | KINSARCHITECT 3 5 |  |  |